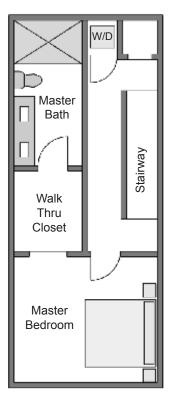

## 3935 2nd Ave NE, Seattle WA 1188-1204 SF | 2 Beds | 1.5 Baths

Level 3

Level 1 Level 2

Roof Deck

info@shelterhs.com shelterhomesseattle.com 206.486.9209

Floor plans are provided for illustrative and general informational purposes only. They are not a guarantee of final layout. In a continuing effort to improve our products and designs, final construction elevations, square footages, floor plan layouts and/or materials and colors may vary. Buyer to verfiy all information to their own satisfaction.

Floor plans typical for community, some homes have opposite orientation