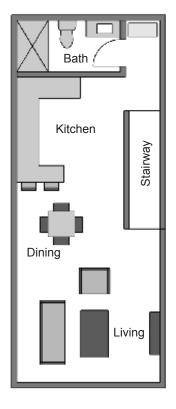

## 3935 2nd Ave NE, Seattle WA 1188-1204 SF | 2 Beds | 1.5 Baths

Level 3

Level 1 Level 2

Roof Deck

info@shelterhs.com shelterhomesseattle.com 206.486.9209

Floor plans are provided for illustrative and general informational purposes only. They are not a guarantee of final layout. In a continuing effort to improve our products and designs, final construction elevations, square footages, floor plan layouts and/or materials and colors may vary. Buyer to verfiy all information to their own satisfaction.

Floor plans typical for community, some homes have opposite orientation