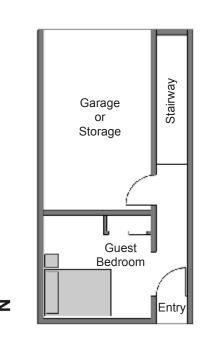

## 3935 2nd Ave NE, Seattle WA 1188-1204 SF | 2 Beds | 1.5 Baths

Level 3

Level 1 Level 2

Roof Deck

info@shelterhs.com shelterhomesseattle.com 206.486.9209

Floor plans are provided for illustrative and general informational purposes only. They are not a guarantee of final layout. In a continuing effort to improve our products and designs, final construction elevations, square footages, floor plan layouts and/or materials and colors may vary. Buyer to verfiy all information to their own satisfaction.

Floor plans typical for community, some homes have opposite orientation