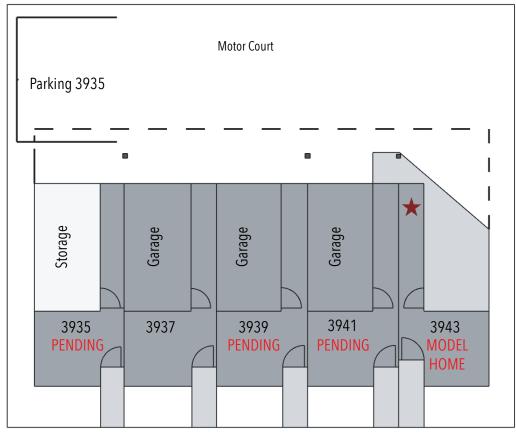

# WALLFLOWER

2 Beds | 2 Bath | 1184 SF - 1204 SF 1 Designated Stall or Garage

### 3935-3943 2nd Ave NE Seattle 98105

- ★ \$749,950 (Home 3943)
- \$829,950 PENDING (Home 3941)
- **\$829,950 PENDING** (Home 3939)
- **\$829,950 (Home 3937)**
- \$859,950 PENDING (Home 3935)