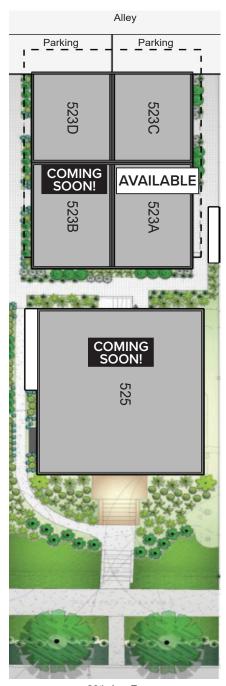

| UNIT                             | SQ FT | BD/BA  | EXTRAS                    | STA | TUS/COMPLETE |
|----------------------------------|-------|--------|---------------------------|-----|--------------|
| 523A                             | 1139  | 2/1.75 | Open Concept, Rooftop Dec | ck  | \$719,000    |
| 523B                             | 1139  | 2/1.75 | Open Concept, Rooftop Dec | ck  | COMING SOON  |
| *SFR                             | 2800  | 5/2.75 | Open Concept, Rooftop Dec | ck  | August       |
| *Single Family Residence/remodel |       |        |                           |     |              |