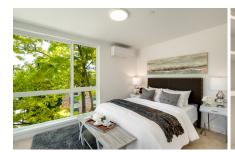

## **WALLINGFORD GEM**

1,184 sq ft, 2 bedroom,
2 bath, open concept, garage
and rooftop deck with
stunning panaramic views of
Lake Union and the
beautiful city of Seattle!

\$829,950

WALK SCORE 83

A little hidden gem offering a contemporary residence with modern design. The Chef's kitchen provides Bosch appliances, hardwood floors and slab countertops. Floor to ceiling windows flood the home with natural light. Walk to local bus routes, Burke-Gilman trail, local eateries and Gasworks Park, just to name a few.