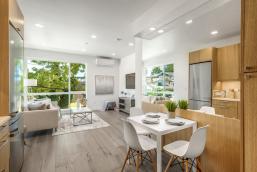

## **WALLINGFORD GEM**

1,184 sq ft, 2 bedroom,
2 bath, open concept, garage
and rooftop deck with
stunning panaramic views of
Lake Union and the
beautiful city of Seattle!

\$829,950

WALK SCORE 83

A little hidden gem offering a contemporary residence with modern design. The Chef's kitchen provides Bosch appliances, hardwood floors and slab countertops. Floor to ceiling windows flood the home with natural light. Walk to local bus routes, Burke-Gilman trail, local eateries and Gasworks Park, just to name a few.