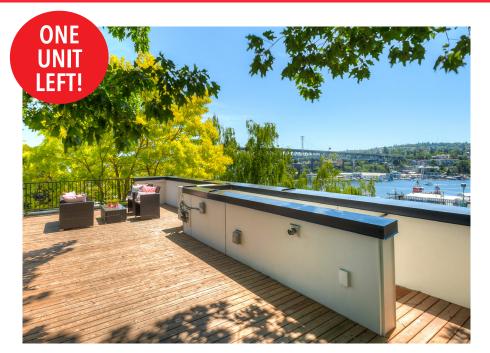

## **WALLINGFORD GEM**

1,184 sq ft, 2 bedroom,
2 bath, open concept, garage
and rooftop deck with
stunning panaramic views of
Lake Union and the
beautiful city of Seattle!

\$829,950

WALK SCORE 83

A little hidden gem offering a contemporary residence with modern design. The Chef's kitchen provides Bosch appliances, hardwood floors and slab countertops. Floor to ceiling windows flood the home with natural light. Walk to local bus routes, Burke-Gilman trail, local eateries and Gasworks Park, just to name a few.