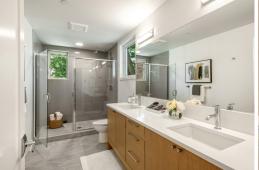

## **WALLINGFORD GEM**

1,184 sq ft, 2 bedroom,
2 bath, open concept, garage
and rooftop deck with
stunning panaramic views of
Lake Union and the
beautiful city of Seattle!

\$829,950

WALK SCORE 83

A little hidden gem offering a contemporary residence with modern design. The Chef's kitchen provides Bosch appliances, hardwood floors and slab countertops. Floor to ceiling windows flood the home with natural light. Walk to local bus routes, Burke-Gilman trail, local eateries and Gasworks Park, just to name a few.