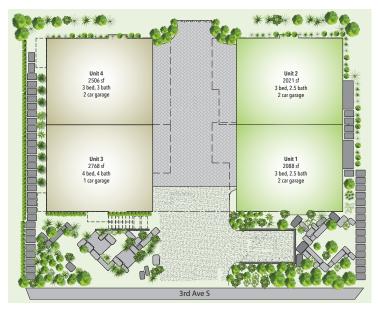

| UNIT | SQ FT | BD/BA | EXTRAS                                   | PRICE       | COMPLETE    |
|------|-------|-------|------------------------------------------|-------------|-------------|
| 1    | 2088  | 3/2.5 | Open Concept, Rooftop Deck, 2 Car Garage | COMING SOON | COMING SOON |
| 2    | 2120  | 3/2.5 | Open Concept, Rooftop Deck, 2 Car Garage | COMING SOON | COMING SOON |
| 3    | 2768  | 4/4   | Open Concept, Rooftop Deck, 1 Car Garage | COMING SOON | COMING SOON |
| 4    | 2506  | 3/3   | Open Concept, Rooftop Deck, 2 Car Garage | COMING SOON | COMING SOON |