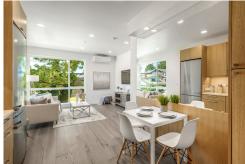

## WALK SCORE 83

1,184 sq ft, 2 bedroom, 2 bath, open concept, garage, rooftop deck with stunning panoramic views of Lake Union and the beautiful City of Seattle!

A little hidden gem offering a contemporary residence with modern design. The Chef's kitchen provides Bosch appliances, hardwood floors and slab countertops. Floor to ceiling windows flood the home with natural light. Walk to local bus routes, Burke-Gilman trail, local eateries and Gasworks Park, just to name a few.