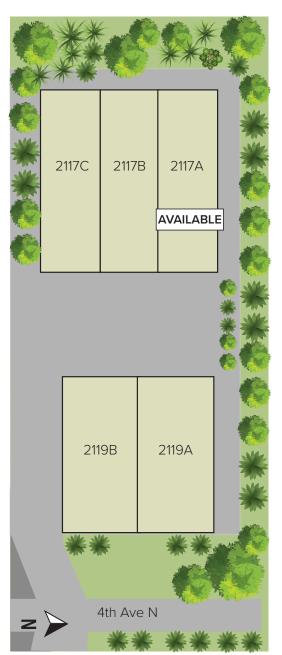

| UNIT  | SQ FT | BD/BA | EXTRAS                     | STATUS              |
|-------|-------|-------|----------------------------|---------------------|
| 2117A | 1282  | 2/2   | garage, rooftop deck       | \$924,900           |
| 2119B | 1584  | 3/3   | garage, large rooftop deck | <b>COMING SOON!</b> |