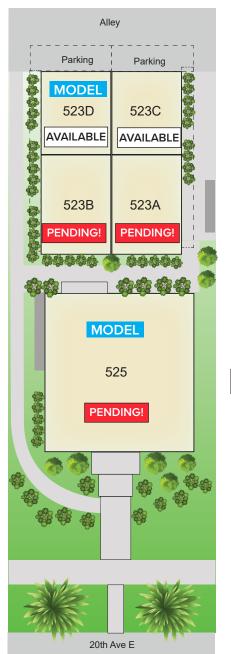

| UNIT | SQ FT | BD/BA  | EXTRAS                      | STATUS    |
|------|-------|--------|-----------------------------|-----------|
| 523D | 1,146 | 2/1.5  | Open Concept, Rooftop Deck  | \$799,950 |
| 523C | 1,146 | 2/1.5  | Open Concept, Rooftop Deck  | \$729,950 |
| 523B | 1,139 | 2/1.75 | Open Concept, Rooftop Deck  | PENDING!  |
| 523B | 1,139 | 2/1.75 | Open Concept, Rooftop Deck  | PENDING!  |
| 525  | 2,830 | 5/2.5  | Hardwoods, Updated Cabinets | PENDING!  |