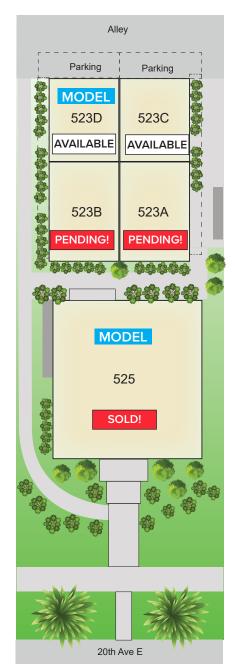

| UNIT | SQ FT | BD/BA  | EXTRAS                      | STATUS    |
|------|-------|--------|-----------------------------|-----------|
| 523D | 1,146 | 2/1.5  | Open Concept, Rooftop Deck  | \$799,950 |
| 523C | 1,146 | 2/1.5  | Open Concept, Rooftop Deck  | \$729,950 |
| 523B | 1,139 | 2/1.75 | Open Concept, Rooftop Deck  | PENDING!  |
| 523B | 1,139 | 2/1.75 | Open Concept, Rooftop Deck  | PENDING!  |
| 525  | 2,830 | 5/2.5  | Hardwoods, Updated Cabinets | SOLD!     |