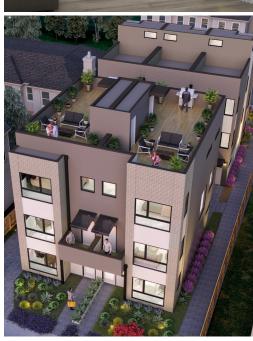

**PRIVATE** 

**ROOFTOP** 

## QUEEN ANNE LIVING!

WALK SCORE 87

Allston Heights, a modern collection of five, 4-star, Built Green homes in coveted Queen Anne! Superior quality, beautiful, light-filled spaces. Well designed kitchens with Bosch & Bertazzoni appliances. Impressive 5-piece master bath. Entertain from multiple outdoor spaces or enjoy the nearby restaurants and shops. Picturesque rooftop views of downtown Seattle, Elliott Bay, and the Olympic Mountains...all just minutes from South Lake Union. Seattle Center, and Westlake.

| UNIT  | SQ FT | BD/BA | EXTRAS                     | STATUS              |
|-------|-------|-------|----------------------------|---------------------|
| 2117A | 1282  | 2/2   | garage, rooftop deck       | \$924,900           |
| 2119B | 1584  | 3/3   | garage, large rooftop deck | <b>COMING SOON!</b> |