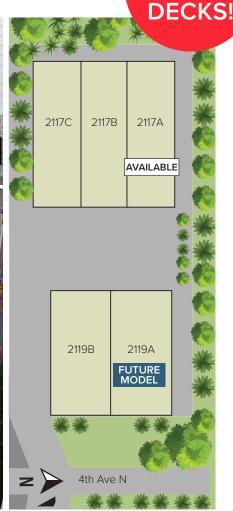

| UNIT  | SQ FT | BD/BA | EXTRAS                     | STATUS              |
|-------|-------|-------|----------------------------|---------------------|
| 2117A | 1282  | 2/2   | garage, rooftop deck       | \$924,900           |
| 2119B | 1584  | 3/3   | garage, large rooftop deck | <b>COMING SOON!</b> |