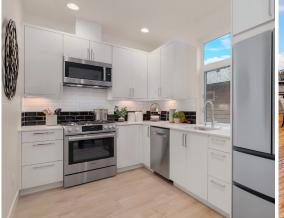

## CAPITOL HILL LIVING!

WALK SCORE 94

Designed for comfortable efficiency, these lovely homes offer, A/C, high ceilings on the main floor, walls of windows, a spacious master with huge en-suite, and a generous roof deck. Just steps from the bustling North Capitol Hill. Easy access to public transportation and major freeways!