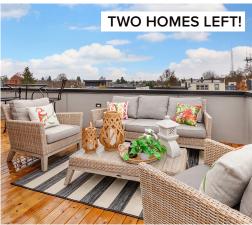

## Primrose square

PRIVATE ROOFTOP

| UNIT | SQ F  | T BD/BA | A EXTRAS                   | STATUS    |
|------|-------|---------|----------------------------|-----------|
| 523D | 1,146 | 2/1.5   | Open Concept, Rooftop Deck | \$774,950 |
| 523C | 1,146 | 2/1.5   | Open Concept, Rooftop Deck | \$699,950 |
| 523B | 1,139 | 2/1.75  | Open Concept, Rooftop Deck | PENDING!  |
| 523B | 1,139 | 2/1.75  | Open Concept, Rooftop Deck | PENDING!  |