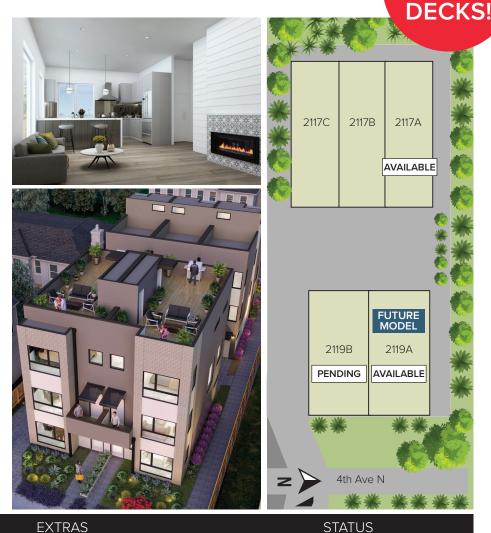

| UNIT  | SQ FT | BD/BA  |
|-------|-------|--------|
| 2117A | 1268  | 2/1.75 |
| 2119A | 1582  | 3/2.5  |
| 2119B | 1582  | 3/2.5  |
| 2117B | 1268  | 2/1.75 |
| 2117C | 1268  | 2/1/75 |

For more information contact Drew Smith 206.910.6340 drew@urbanseattle.com **URBAN** COMMERCIALPARTNERS

shelterhomesseattle.com

info@shelterhs.com | 206.486.9209

grarage, rooftop deck COMING SOON!

Habitat for the Modern Life Form.

\$924,900

\$1,175,900

PENDING

**COMING SOON!** 

garage, rooftop deck

grarage, rooftop deck

garage, large rooftop deck

garage, large rooftop deck