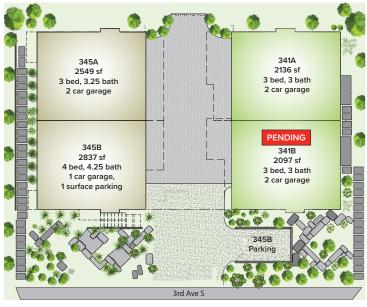

## KIRKLAND LUXURY LIVING!

WALK SCORE 82

**Cedar Ridge**....Four luxurious townhomes offering spacious and open-concept living! Contemporary design, fresh interiors and high-end finishes throughout. Each home provides stunning territorial and lake views from your private rooftop deck. All just steps from downtown Kirkland.

| UNIT | SQ FT | BD/BA  | EXTRAS               | STATUS      |
|------|-------|--------|----------------------|-------------|
| 341A | 2136  | 3/3    | Garage, Rooftop Deck | COMING SOON |
| 341B | 2097  | 3/3    | Garage, Rooftop Deck | PENDING     |
| 345A | 2549  | 3/3.25 | Garage, Rooftop Deck | \$1,649,900 |
| 345B | 2837  | 4/4.25 | Garage, Rooftop Deck | COMING SOON |