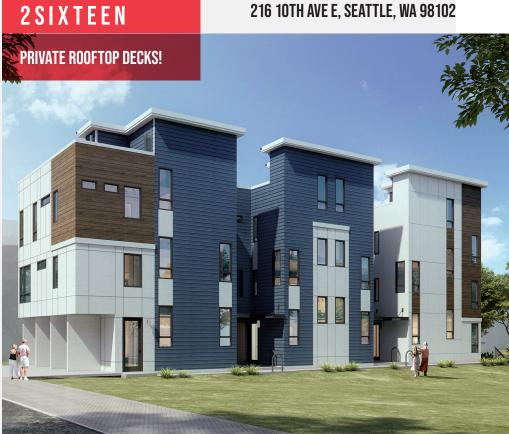

## STYLISH CONNECTED LIVING ON CAPITOL HILL

Welcome to our state-of-theart collection of six, Four-Star Built Green homes.

Ranging in size from 1,243 to 1,519 sq. ft and thoughtfully displayed amongst 3 floors of luxury. Opulent living rooms, modern design offering abundant natural light, sweeping city views, high-end appliances, and exquisite detailing. Take advantage of walking to your local grocer, eateries, bars, and the famous Dicks Drive-In with this extremely centralized location.