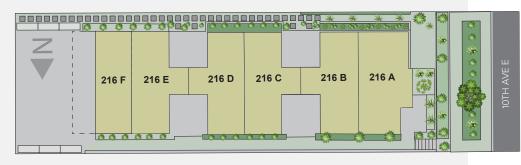

| UNIT | SQ FT | BD/BA  | EXTRAS                                         | STATUS       |
|------|-------|--------|------------------------------------------------|--------------|
| 216A | 1519  | 2/2.25 | open concept, rooftop deck, off-street parking | COMING SOON! |
| 216B | 1243  | 2/1.75 | open concept, rooftop deck, off-street parking | \$859,900    |
| 216C | 1243  | 2/1.75 | open concept, rooftop deck, off-street parking | COMING SOON! |
| 216D | 1243  | 2/1.75 | open concept, rooftop deck                     | \$799,900    |
| 216E | 1243  | 2/1.75 | open concept, rooftop deck                     | COMING SOON! |
| 216F | 1416  | 2/2.25 | open concept, rooftop deck, off-street parking | COMING SOON! |