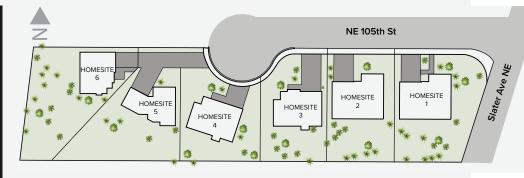

| HOMESITE | ADDRESS | SQ FT | BD/BA  | EXTRAS                                             | STATUS       |
|----------|---------|-------|--------|----------------------------------------------------|--------------|
| 1        | 12129   | 3638  | 5/3.5  | open concept design, two bonus rooms, 2 car garage | COMING SOON! |
| 2        | 12125   | 3692  | 5/3.5  | open concept design, two bonus rooms, 2 car garage | COMING SOON! |
| 3        | 12121   | 3635  | 4/3.25 | open concept design, loft, rec room, 2 car garage  | \$1,799,900  |
| 4        | 12115   | 3692  | 4/3.25 | open concept design, loft, rec room, 2 car garage  | COMING SOON! |
| 5        | 12109   | 3378  | 4/3.25 | open concept design, bonus, rec room, 2 car garage | COMING SOON! |
| 6        | 12105   | 3341  | 4/3.25 | open concept design, two bonus rooms, 2 car garage | COMING SOON! |