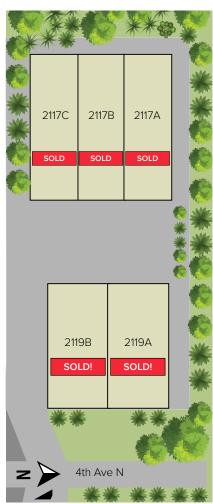

| UNIT  | SQ FT | BD/BA  | EXTRAS                     | STATUS |  |
|-------|-------|--------|----------------------------|--------|--|
| 2119A | 1582  | 3/2.5  | garage, large rooftop deck | SOLD   |  |
| 2119B | 1582  | 3/2.5  | garage, large rooftop deck | SOLD   |  |
| 2117A | 1268  | 2/1.75 | garage, rooftop deck       | SOLD   |  |
| 2117B | 1268  | 2/1.75 | grarage, rooftop deck      | SOLD   |  |
| 2117C | 1268  | 2/1/75 | grarage, rooftop deck      | SOLD   |  |