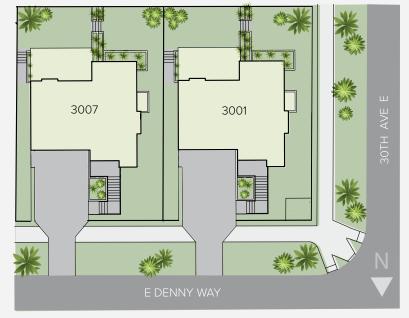

## **DENNY LANE** 3001 AND 3007 E DENNY WAY, SEATTLE, WA 98122

| Home | SQ FT | BD/BA | Extras                      | Status       |
|------|-------|-------|-----------------------------|--------------|
| 3001 | 3585  | 4/4   | 2-car garage, covered patio | COMING SOON! |
| 3007 | 3585  | 4/4   | 2-car garage, covered patio | \$2,349,900  |