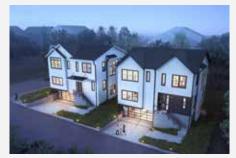

## **MADISON VALLEY LIVING**

Two stylish & modern homes in the beautiful Madison Valley area.

Superior quality, lightfilled spaces, thoughtfully designed kitchens with stainless steel appliances, open concept, and an impressive master suite with 5-piece bath. Each home boasts 3585 square feet with 4 bedrooms, 4.0 baths, bonus room, mud room, and 2-car garage. Covered patio, perfect for entertaining. Many nearby shops and restaurants.

| Home | SQ FT | BD/BA | Extras                      | Status       |
|------|-------|-------|-----------------------------|--------------|
| 3001 | 3585  | 4/4   | 2-car garage, covered patio | COMING SOON! |
| 3007 | 3585  | 4/4   | 2-car garage, covered patio | \$2,349,900  |