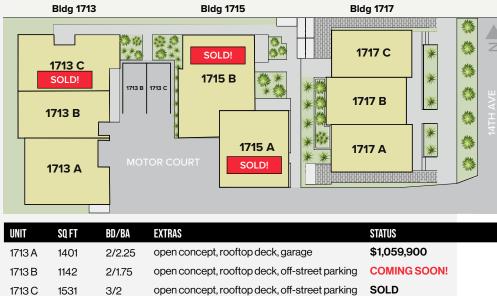

1715 A

1715 B

1717 A

1717 B

1717 C

### PRIVATE ROOFTOP DECKS!

| 1142 | 2/1.75 | open concept, rooftop deck, off-street parking | COMING SOON! |
|------|--------|------------------------------------------------|--------------|
| 1531 | 3/2    | open concept, rooftop deck, off-street parking | SOLD         |
| 1496 | 2/2    | study, open concept, rooftop deck, garage      | SOLD         |
| 1619 | 3/2    | open concept, rooftop deck, garage             | SOLD         |
| 1188 | 2/1.5  | open concept, rooftop deck                     | COMING SOON! |
| 1188 | 2/1.5  | open concept, rooftop deck                     | COMING SOON! |
| 1188 | 2/1.5  | open concept, rooftop deck                     | COMING SOON! |