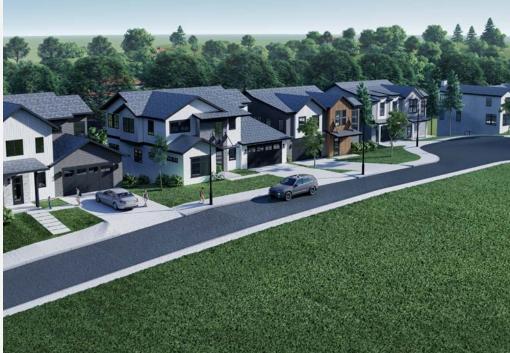

## STYLISH CONNECTED LIVING IN KIRKLAND

Six stylish & modern homes in the beautiful Kirkland area.

Superior quality, lightfilled spaces, thoughtfully designed kitchens with stainless steel appliances, open concept, and an impressive master suite with 5-piece bath. Each home boasts 3,341 - 3,692 square feet with 4-5 bedrooms, 3.25-3.5 baths, bonus room, mud room, and 2-car garage. Covered porch, perfect for entertaining. Easy access to Downtown Kirkland Waterfront and shops. Close proximity to Kirkland Urban and Google's New Offices.