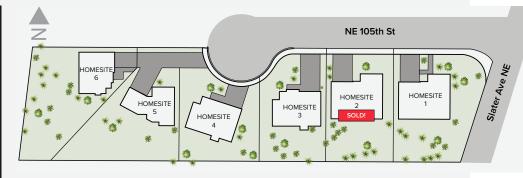

| HOMESITE | ADDRESS | SQ FT | BD/BA  | EXTRAS                                             | STATUS       |
|----------|---------|-------|--------|----------------------------------------------------|--------------|
| 1        | 12129   | 3638  | 5/3.5  | open concept design, two bonus rooms, 2 car garage | COMING SOON! |
| 2        | 12125   | 3692  | 5/3.5  | open concept design, two bonus rooms, 2 car garage | SOLD         |
| 3        | 12121   | 3635  | 4/3.25 | open concept design, loft, rec room, 2 car garage  | COMING SOON! |
| 4        | 12115   | 3692  | 4/3.25 | open concept design, loft, rec room, 2 car garage  | \$1,849,900  |
| 5        | 12109   | 3378  | 4/3.25 | open concept design, bonus, rec room, 2 car garage | COMING SOON! |
| 6        | 12105   | 3341  | 4/3.25 | open concept design, two bonus rooms, 2 car garage | COMING SOON! |