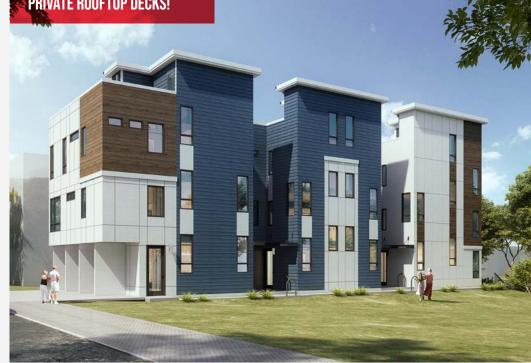

## STYLISH CONNECTED LIVING ON CAPITOL HILL

Welcome to our state-of-theart collection of six, Four-Star Built Green homes.

Ranging in size from 1,243 to 1,519 sq. ft and thoughtfully displayed amongst 3 floors of luxury. Opulent living rooms, modern design offering abundant natural light, sweeping city views, high-end appliances, and exquisite detailing. Take advantage of walking to your local grocer, eateries, bars, and the famous Dicks Drive-In with this extremely centralized location.