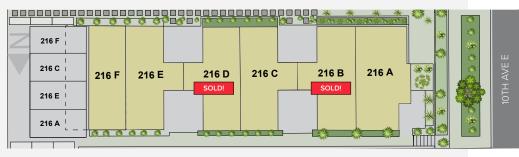

| UNIT | Approx.<br>SQ FT | BD/BA  | EXTRAS                                         | STATUS       |
|------|------------------|--------|------------------------------------------------|--------------|
| 216A | 1519             | 2/2.25 | open concept, rooftop deck, off-street parking | \$1,059,900  |
| 216B | 1243             | 2/1.75 | open concept, rooftop deck                     | SOLD         |
| 216C | 1243             | 2/1.75 | open concept, rooftop deck, off-street parking | COMING SOON! |
| 216D | 1243             | 2/1.75 | open concept, rooftop deck                     | SOLD         |
| 216E | 1243             | 2/1.75 | open concept, rooftop deck, off-street parking | \$859,900    |
| 216F | 1416             | 2/2.25 | open concept, rooftop deck, off-street parking | COMING SOON! |