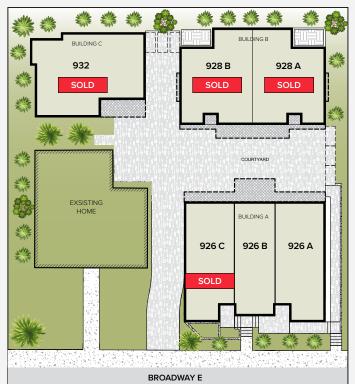

| ADRESS | APPROX<br>Sq Ft | BD/BA  | EXTRAS                                   | STATUS       |
|--------|-----------------|--------|------------------------------------------|--------------|
| 926A   | 1528            | 2/2.25 | open concept, rooftop deck, 1 car garage | COMING SOON! |
| 926B   | 1432            | 2/1.75 | open concept, rooftop deck               | COMING SOON! |
| 926C   | 1527            | 2/2.25 | open concept, rooftop deck, 1 car garage | SOLD         |
| 928A   | 1792            | 3/3.25 | open concept, rooftop deck, 1 car garage | SOLD         |
| 928B   | 1788            | 3/3.25 | open concept, rooftop deck, 1 car garage | SOLD         |
| 932    | 2364            | 3/3.5  | open concept, rooftop deck, 1 car garage | SOLD         |