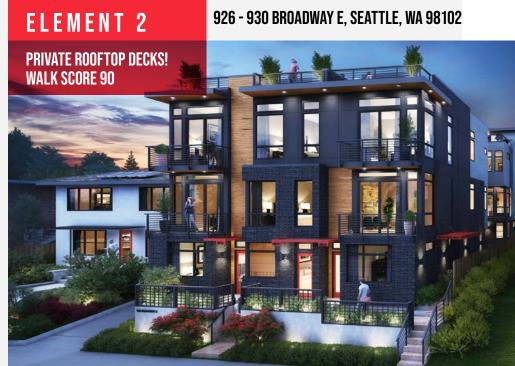

## CITY INSPIRED LIVING on capitol Hill!

Element 2, located on a quiet street in the historic Harvard Belmont District. Inside each home you'll find opulent living spaces filled with luxury appliances, statement lighting, floor to ceiling windows, large kitchens, spacious islands, luxurious master suites, & private rooftop decks offering spectacular sunset views. Located just blocks away from countless restaurants, shops, parks and a bustling nightlife.