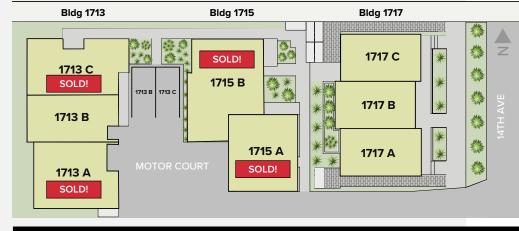

| UNIT   | SQ FT | BD/BA  | EXTRAS                                                               | STATUS       |
|--------|-------|--------|----------------------------------------------------------------------|--------------|
| 1713 A | 1401  | 2/2.25 | open concept, rooftop deck, garage                                   | SOLD         |
| 1713 B | 1142  | 2/1.75 | open concept, rooftop deck, off-street parking                       | \$929,900    |
| 1713 C | 1531  | 3/2    | open concept, rooftop deck, off-street parking                       | SOLD         |
| 1715 A | 1496  | 2/2    | study or optional 3rd bedroom,<br>open concept, rooftop deck, garage | SOLD         |
| 1715 B | 1619  | 3/2    | open concept, rooftop deck, garage                                   | SOLD         |
| 1717 A | 1188  | 2/1.5  | open concept, rooftop deck                                           | COMING SOON! |
| 1717 B | 1188  | 2/1.5  | open concept, rooftop deck                                           | COMING SOON! |
| 1717 C | 1188  | 2/1.5  | open concept, rooftop deck                                           | COMING SOON! |
|        |       |        |                                                                      |              |