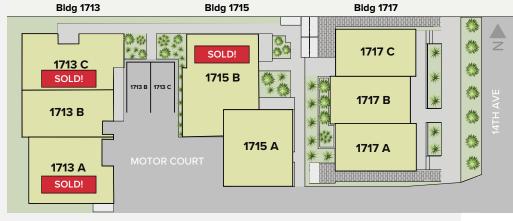

| UNIT   | SQ FT | BD/BA  | EXTRAS                                                               | STATUS       |
|--------|-------|--------|----------------------------------------------------------------------|--------------|
| 1713 A | 1401  | 2/2.25 | open concept, rooftop deck, garage                                   | SOLD         |
| 1713 B | 1142  | 2/1.75 | open concept, rooftop deck, off-street parking                       | \$929,900    |
| 1713 C | 1531  | 3/2    | open concept, rooftop deck, off-street parking                       | SOLD         |
| 1715 A | 1496  | 2/2    | study or optional 3rd bedroom,<br>open concept, rooftop deck, garage | \$1,079,900  |
| 1715 B | 1619  | 3/2    | open concept, rooftop deck, garage                                   | SOLD         |
| 1717 A | 1188  | 2/1.5  | open concept, rooftop deck                                           | COMING SOON! |
| 1717 B | 1188  | 2/1.5  | open concept, rooftop deck                                           | COMING SOON! |
| 1717 C | 1188  | 2/1.5  | open concept, rooftop deck                                           | COMING SOON! |