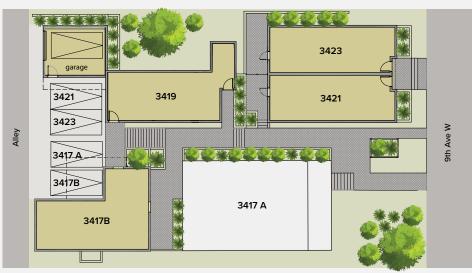

## **EMERALD PARK**

|   | UNIT  | APPROX<br>SQ FT | BD/BA  | EXTRAS | STATUS       |
|---|-------|-----------------|--------|--------|--------------|
| • | 3417A |                 |        |        | COMING SOON! |
|   | 3417B | 2509            | 3/3.25 |        | COMING SOON! |
|   | 3419  | 2580            | 3/3.25 |        | \$1,539,900  |
|   | 3421  | 1901            | 3/2.5  |        | COMING SOON! |
|   | 3423  | 1901            | 3/2.5  |        | COMING SOON! |
|   |       |                 |        |        |              |