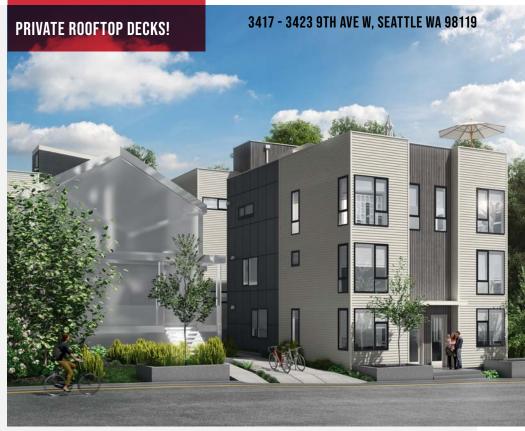

## SEATTLE'S FIRST HILL NEIGHBORHOOD

3 Bedrooms

2.5 - 3.25

**66** Alkscore

Habitat for the Modern Life Form.

# SEATTLE'S FIRST HILL NEIGHBORHOOD

Beautiful luxury...two single family homes and two townhomes with bright & modern finishes accentuated by sleek quartz countertops & stainless steel appliances. 1901 to 2580 square feet of living space with 3 bedrooms, 2.5 to 3.5 baths. Convenient open concept and designed for comfortable efficiency. High ceilings on the main floor, beautiful masters with en-suites, and a generous rooftop deck, perfect for entertaining! Enjoy nearby parks, dining & boutique shopping. Easy commute to Downtown, I-5 & 520.