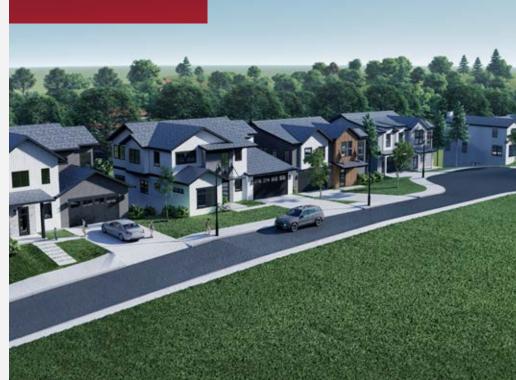

## Laredo STYLISH CONNECTED LIVING IN KIRKLAND

Six stylish & modern homes in the beautiful Kirkland area.

Superior quality, lightfilled spaces, thoughtfully designed kitchens with stainless steel appliances, open concept, and an impressive master suite with 5-piece bath. Each home boasts 3,341 - 3,692 square feet with 4-5 bedrooms, 3.25-3.5 baths, bonus room, mud room, and 2-car garage. Covered porch, perfect for entertaining. Easy access to Downtown Kirkland Waterfront and shops. Close proximity to Kirkland Urban and Google's New Offices.