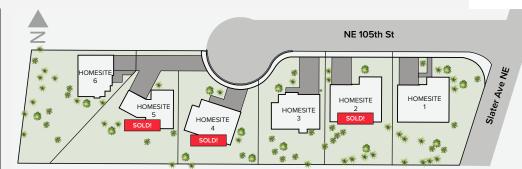

## 12105 - 12129 NE 105TH ST., KIRKLAND, WA 98033

| HOMESITE | ADDRESS | APPROX.<br>Sq ft | BD/BA  | EXTRAS                                             | STATUS       |
|----------|---------|------------------|--------|----------------------------------------------------|--------------|
| 1        | 12129   | 3638             | 4/3.5  | bunk room, two bonus rooms, 2 car garage           | COMING SOON! |
| 2        | 12125   | 3692             | 5/3.5  | open concept design, two bonus rooms, 2 car garage | SOLD         |
| 3        | 12121   | 3635             | 4/3.25 | open concept design, loft, rec room, 2 car garage  | COMING SOON! |
| 4        | 12115   | 3692             | 4/3.25 | open concept design, loft, rec room, 2 car garage  | SOLD         |
| 5        | 12109   | 3378             | 4/3.25 | open concept design, bonus, rec room, 2 car garage | SOLD         |
| 6        | 12105   | 3341             | 4/3.25 | open concept design, two bonus rooms, 2 car garage | \$1,799,900  |