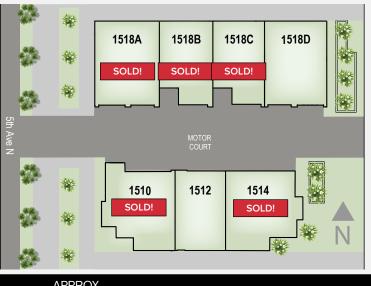

## **PRIVATE ROOFTOP DECKS!**

1512-1518 5TH AVE N, SEATTLE, WA 98109

| UNIT  | SQFT | BD/BA  | EXTRAS                                   | STATUS      |
|-------|------|--------|------------------------------------------|-------------|
| 1510  | 2147 | 3/2.75 | open concept, rooftop deck, 2 car garage | SOLD        |
| 1512  | 1838 | 3/3.25 | open concept, rooftop deck, 1 car garage | \$1,699,900 |
| 1514  | 2206 | 3/3.25 | open concept, rooftop deck, 2 car garage | SOLD        |
| 1518A | 2128 | 3/2.5  | open concept, rooftop deck, 2 car garage | SOLD        |
| 1518B | 1996 | 3/2.5  | open concept, rooftop deck, 1 car garage | SOLD        |
| 1518C | 1996 | 3/2.5  | open concept, rooftop deck, 1 car garage | SOLD        |
| 1518D | 2131 | 3/2.5  | open concept, rooftop deck, 2 car garage | \$1,749,900 |
|       |      |        |                                          |             |