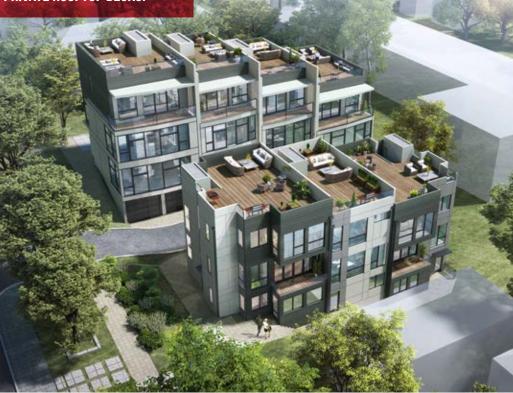

A collection of seven stylish and modern townhomes in coveted Queen Anne. Spacious and stunning spaces with 1996 to 2273 square feet of living space. Amazing city views, light-filled spaces, thoughtfully designed kitchens with stainless steel appliances, and an impressive 5-piece master bath. Outdoor spaces for entertaining including a spacious rooftop deck. Four Star Built Green homes. 1 & 2 car attached garages. Experience the nearby shops and restaurants. Minutes from SLU, Seattle Center, & Westlake.

## **PRIVATE ROOFTOP DECKS!**

1512-1518 5TH AVE N, SEATTLE, WA 98109

| UNIT  | SQFT | BD/BA  | EXTRAS                                   | STATUS      |
|-------|------|--------|------------------------------------------|-------------|
| 1510  | 2147 | 3/2.75 | open concept, rooftop deck, 2 car garage | SOLD        |
| 1512  | 1838 | 3/3.25 | open concept, rooftop deck, 1 car garage | \$1,699,900 |
| 1514  | 2206 | 3/3.25 | open concept, rooftop deck, 2 car garage | SOLD        |
| 1518A | 2128 | 3/2.5  | open concept, rooftop deck, 2 car garage | SOLD        |
| 1518B | 1996 | 3/2.5  | open concept, rooftop deck, 1 car garage | SOLD        |
| 1518C | 1996 | 3/2.5  | open concept, rooftop deck, 1 car garage | SOLD        |
| 1518D | 2131 | 3/2.5  | open concept, rooftop deck, 2 car garage | \$1,749,900 |
|       |      |        |                                          |             |