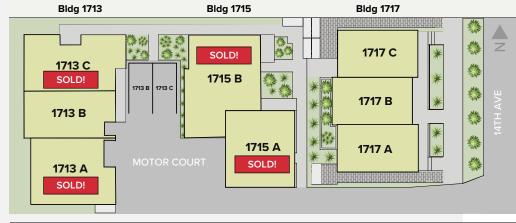

| UNIT   | SQ FT | BD/BA  | EXTRAS                                                               | STATUS       |
|--------|-------|--------|----------------------------------------------------------------------|--------------|
| 1713 A | 1401  | 2/2.25 | open concept, rooftop deck, garage                                   | SOLD         |
| 1713 B | 1142  | 2/1.75 | open concept, rooftop deck, off-street parking                       | \$929,900    |
| 1713 C | 1531  | 3/2    | open concept, rooftop deck, off-street parking                       | SOLD         |
| 1715 A | 1496  | 2/2    | study or optional 3rd bedroom,<br>open concept, rooftop deck, garage | SOLD         |
| 1715 B | 1619  | 3/2    | open concept, rooftop deck, garage                                   | SOLD         |
| 1717 A | 1188  | 2/1.5  | open concept, rooftop deck                                           | COMING SOON! |
| 1717 B | 1188  | 2/1.5  | open concept, rooftop deck                                           | COMING SOON! |
| 1717 C | 1188  | 2/1.5  | open concept, rooftop deck                                           | COMING SOON! |