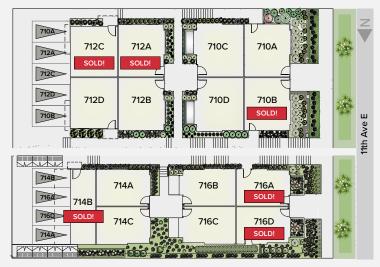

710 - 716 11TH AVE E, SEATTLE, WA 98102

**PRIVATE ROOFTOP DECKS!** 

**MIDTOWN** 

| Unit | SF   | BD/BA  | Extras                                         | Status       |
|------|------|--------|------------------------------------------------|--------------|
| 710A | 1144 | 2/1.75 | open concept, rooftop deck, off-street parking | COMING SOON! |
| 710B | 1144 | 2/1.75 | open concept, rooftop deck, off-street parking | SOLD         |
| 710C | 1105 | 2/1.75 | open concept, rooftop deck                     | COMING SOON! |
| 710D | 1105 | 2/1.75 | open concept, rooftop deck                     | COMING SOON! |
| 712A | 1116 | 2/1.75 | open concept, rooftop deck, off-street parking | SOLD         |
| 712B | 1116 | 2/1.75 | open concept, rooftop deck                     | COMING SOON! |
| 712C | 1020 | 2/1.75 | open concept, rooftop deck, off-street parking | SOLD         |
| 712D | 1020 | 2/1.75 | open concept, rooftop deck, off-street parking | COMING SOON! |
| 714A | 1005 | 2/1.75 | open concept, rooftop deck, off-street parking | \$799,900    |
| 714B | 1319 | 3/1.75 | open concept, rooftop deck, off-street parking | SOLD         |
| 714C | 1005 | 2/1.75 | open concept, rooftop deck                     | COMING SOON! |
| 716D | 1004 | 2/1.75 | open concept, rooftop deck, off-street parking | SOLD         |
| 716A | 1002 | 2/1.75 | open concept, rooftop deck, off-street parking | SOLD         |
| 716C | 1009 | 2/1.75 | open concept, rooftop deck                     | COMING SOON! |
| 716B | 1007 | 2/1.75 | open concept, rooftop deck                     | COMING SOON! |