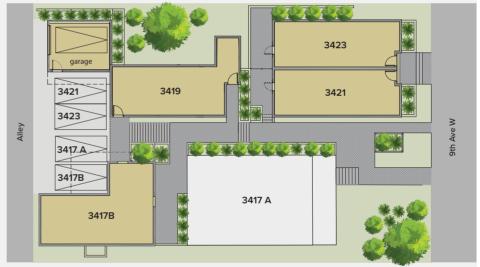

| UNIT   | APPROX<br>SQ FT | BD/BA  | EXTRAS | STATUS       |
|--------|-----------------|--------|--------|--------------|
| 3417A  |                 |        |        | COMING SOON! |
| 3417 B | 2509            | 3/3.25 |        | COMING SOON! |
| 3419   | 2580            | 3/3.25 |        | \$1,539,900  |
| 3421   | 1901            | 3/2.5  |        | COMING SOON! |
| 3423   | 1901            | 3/2.5  |        | \$1,249,900  |