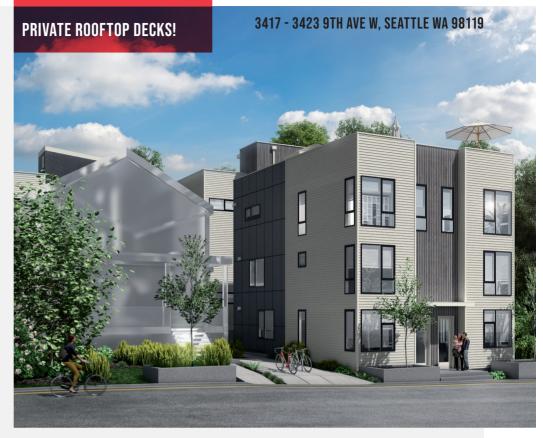

## SEATTLE'S NORTH QUEEN ANNE NEIGHBORHOOD

4 Homes

3 Bedrooms

2.5 - 3.25 BATHROOMS

66 Walkscore

Habitat for the Modern Life Form.

**EMERALD PARK** 

## SEATTLE'S N QUEEN ANNE NEIGHBORHOOD

Beautiful luxury...two single family homes and two townhomes with bright & modern finishes accentuated by sleek quartz countertops & stainless steel appliances. 1901 to 2580 square feet of living space with 3 bedrooms, 2.5 to 3.5 baths. Convenient open concept and designed for comfortable efficiency. High ceilings on the main floor, beautiful masters with en-suites, and a generous rooftop deck, perfect for entertaining! Enjoy nearby parks, dining & boutique shopping. Easy commute to Downtown, I-5 & 520.