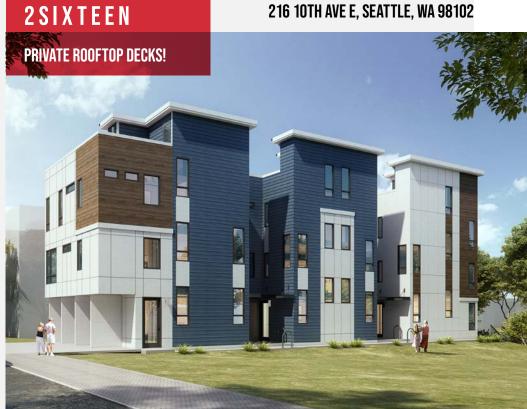

## STYLISH CONNECTED Living on capitol Hill

Welcome to our state-of-theart collection of six, Four-Star Built Green homes.

Ranging in size from 1,243 to 1,519 sq. ft and thoughtfully displayed amongst 3 floors of luxury. Opulent living rooms, modern design offering abundant natural light, sweeping city views, high-end appliances, and exquisite detailing. Take advantage of walking to your local grocer, eateries, bars, and the famous Dicks Drive-In with this extremely centralized location.

| UNIT | Approx.<br>SQ FT | BD/BA  | EXTRAS                                         | STATUS      |  |
|------|------------------|--------|------------------------------------------------|-------------|--|
| 216A | 1519             | 2/2.25 | open concept, rooftop deck, off-street parking | SOLD        |  |
| 216B | 1243             | 2/1.75 | open concept, rooftop deck                     | SOLD        |  |
| 216C | 1243             | 2/1.75 | open concept, rooftop deck, off-street parking | SOLD        |  |
| 216D | 1243             | 2/1.75 | open concept, rooftop deck                     | SOLD        |  |
| 216E | 1243             | 2/1.75 | open concept, rooftop deck, off-street parking | SOLD        |  |
| 216F | 1416             | 2/2.25 | open concept, rooftop deck, off-street parking | \$1,049,900 |  |