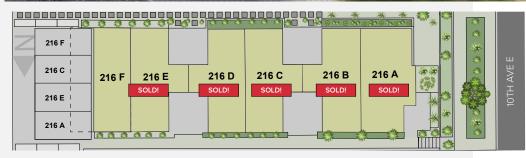

| UNIT | Approx.<br>SQ FT | BD/BA  | EXTRAS                                         | STATUS      |  |
|------|------------------|--------|------------------------------------------------|-------------|--|
| 216A | 1519             | 2/2.25 | open concept, rooftop deck, off-street parking | SOLD        |  |
| 216B | 1243             | 2/1.75 | open concept, rooftop deck                     | SOLD        |  |
| 216C | 1243             | 2/1.75 | open concept, rooftop deck, off-street parking | SOLD        |  |
| 216D | 1243             | 2/1.75 | open concept, rooftop deck                     | SOLD        |  |
| 216E | 1243             | 2/1.75 | open concept, rooftop deck, off-street parking | SOLD        |  |
| 216F | 1416             | 2/2.25 | open concept, rooftop deck, off-street parking | \$1,049,900 |  |