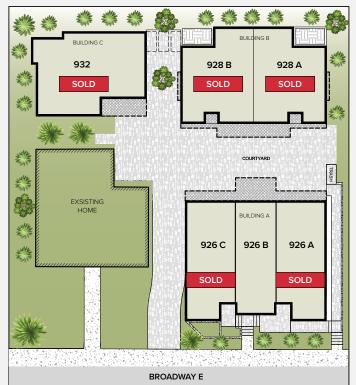

| ADRESS       | APPROX<br>Sq Ft | BD/BA            | EXTRAS                                                                 | STATUS               |
|--------------|-----------------|------------------|------------------------------------------------------------------------|----------------------|
| 926A         | 1528            | 2/2.25           | open concept, rooftop deck, 1 car garage                               | SOLD                 |
| 926B<br>926C | 1432<br>1527    | 2/1.75<br>2/2.25 | open concept, rooftop deck<br>open concept, rooftop deck, 1 car garage | COMING SOON!<br>SOLD |
| 928C<br>928A | 1792            | 3/3.25           | open concept, rooftop deck, 1 car garage                               | SOLD                 |
| 928B         | 1788            | 3/3.25           | open concept, rooftop deck, 1 car garage                               | SOLD                 |
| 932          | 2364            | 3/3.5            | open concept, rooftop deck, 1 car garage                               | SOLD                 |