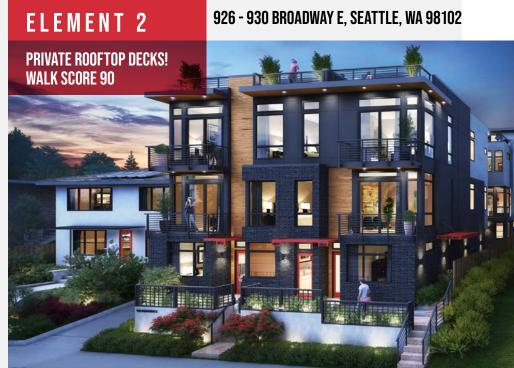

## CITY INSPIRED LIVING on capitol Hill!

Element 2, located on a quiet street in the historic Harvard Belmont District. Inside each home you'll find opulent living spaces filled with luxury appliances, statement lighting, floor to ceiling windows, large kitchens, spacious islands, luxurious master suites, & private rooftop decks offering spectacular sunset views. Located just blocks away from countless restaurants, shops, parks and a bustling nightlife.