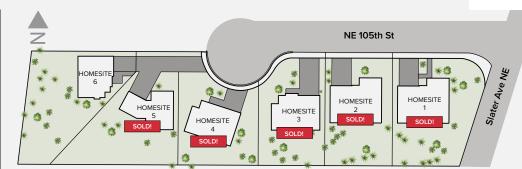

## 12105 - 12129 NE 105TH ST., KIRKLAND, WA 98033

| HOMESITE | ADDRESS | APPROX.<br>Sq Ft | BD/BA  | EXTRAS                                             | STATUS      |  |
|----------|---------|------------------|--------|----------------------------------------------------|-------------|--|
| 1        | 12129   | 3638             | 4/3.5  | bunk room, two bonus rooms, 2 car garage           | SOLD        |  |
| 2        | 12125   | 3692             | 5/3.5  | open concept design, two bonus rooms, 2 car garage | SOLD        |  |
| 3        | 12121   | 3635             | 4/3.25 | open concept design, loft, rec room, 2 car garage  | SOLD        |  |
| 4        | 12115   | 3692             | 4/3.25 | open concept design, loft, rec room, 2 car garage  | SOLD        |  |
| 5        | 12109   | 3378             | 4/3.25 | open concept design, bonus, rec room, 2 car garage | SOLD        |  |
| 6        | 12105   | 3341             | 4/3.25 | open concept design, two bonus rooms, 2 car garage | \$1,799,900 |  |