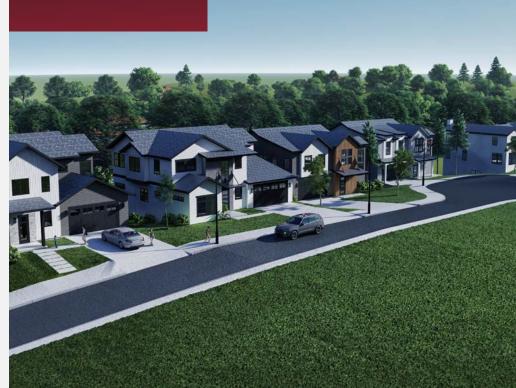

## Laredo STYLISH CONNECTED LIVING IN KIRKLAND

Six stylish & modern homes in the beautiful Kirkland area.

Superior quality, lightfilled spaces, thoughtfully designed kitchens with stainless steel appliances, open concept, and an impressive master suite with 5-piece bath. Each home boasts 3,341 - 3,692 square feet with 4-5 bedrooms, 3.25-3.5 baths, bonus room, mud room, and 2-car garage. Covered porch, perfect for entertaining. Easy access to Downtown Kirkland Waterfront and shops. Close proximity to Kirkland Urban and Google's New Offices.