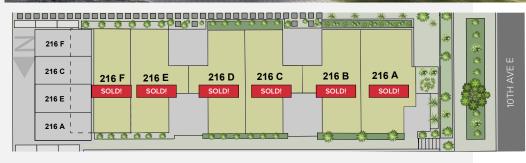

## STYLISH CONNECTED LIVING ON CAPITOL HILL

Welcome to our state-of-theart collection of six, Four-Star Built Green homes.

Ranging in size from 1,243 to 1,519 sq. ft and thoughtfully displayed amongst 3 floors of luxury. Opulent living rooms, modern design offering abundant natural light, sweeping city views, high-end appliances, and exquisite detailing. Take advantage of walking to your local grocer, eateries, bars, and the famous Dicks Drive-In with this extremely centralized location.

| STATUS | EXTRAS                                         | Approx. BD/BA | UNIT |
|--------|------------------------------------------------|---------------|------|
| SOLD   | open concept, rooftop deck, off-street parking | 1519 2/2.25   | 216A |
| SOLD   | open concept, rooftop deck                     | 1243 2/1.75   | 216B |
| SOLD   | open concept, rooftop deck, off-street parking | 1243 2/1.75   | 216C |
| SOLD   | open concept, rooftop deck                     | 1243 2/1.75   | 216D |
| SOLD   | open concept, rooftop deck, off-street parking | 1243 2/1.75   | 216E |
| SOLD   | open concept, rooftop deck, off-street parking | 1416 2/2.25   | 216F |