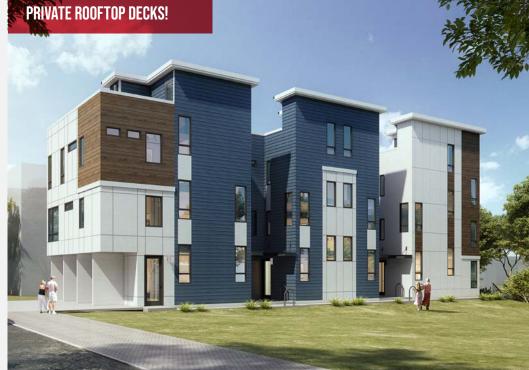

## STYLISH CONNECTED LIVING ON CAPITOL HILL

Welcome to our state-of-theart collection of six, Four-Star Built Green homes.

Ranging in size from 1,243 to 1,519 sq. ft and thoughtfully displayed amongst 3 floors of luxury. Opulent living rooms, modern design offering abundant natural light, sweeping city views, high-end appliances, and exquisite detailing. Take advantage of walking to your local grocer, eateries, bars, and the famous Dicks Drive-In with this extremely centralized location.

| STATUS | EXTRAS                                         | Approx. BD/BA | UNIT |
|--------|------------------------------------------------|---------------|------|
| SOLD   | open concept, rooftop deck, off-street parking | 1519 2/2.25   | 216A |
| SOLD   | open concept, rooftop deck                     | 1243 2/1.75   | 216B |
| SOLD   | open concept, rooftop deck, off-street parking | 1243 2/1.75   | 216C |
| SOLD   | open concept, rooftop deck                     | 1243 2/1.75   | 216D |
| SOLD   | open concept, rooftop deck, off-street parking | 1243 2/1.75   | 216E |
| SOLD   | open concept, rooftop deck, off-street parking | 1416 2/2.25   | 216F |