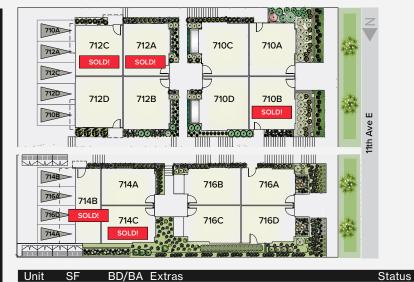

| Unit | SF   | BD/BA  | Extras                                         |
|------|------|--------|------------------------------------------------|
| 710A | 1144 | 2/1.75 | open concept, rooftop deck, off-street parking |
| 710B | 1144 | 2/1.75 | open concept, rooftop deck, off-street parking |
| 710C | 1105 | 2/1.75 | open concept, rooftop deck                     |
| 710D | 1105 | 2/1.75 | open concept, rooftop deck                     |
| 712A | 1116 | 2/1.75 | open concept, rooftop deck, off-street parking |
| 712B | 1116 | 2/1.75 | open concept, rooftop deck                     |
| 712C | 1020 | 2/1.75 | open concept, rooftop deck, off-street parking |
| 712D | 1020 | 2/1.75 | open concept, rooftop deck, off-street parking |
| 714A | 1005 | 2/1.75 | open concept, rooftop deck, off-street parking |
| 714B | 1319 | 3/1.75 | open concept, rooftop deck, off-street parking |
| 714C | 1005 | 2/1.75 | open concept, rooftop deck                     |
| 716D | 1004 | 2/1.75 | open concept, rooftop deck, off-street parking |
| 716A | 1002 | 2/1.75 | open concept, rooftop deck, off-street parking |
| 716C | 1009 | 2/1.75 | open concept, rooftop deck                     |

2/1.75

716B

1007

COMING SOON!
SOLD
COMING SOON!
SOLD
SSOLD
SOLD
SOLD
COMING SOON!
COMING SOON!
T49,900
COMING SOON!

COMING SOON!

**COMING SOON!** 

SOLD