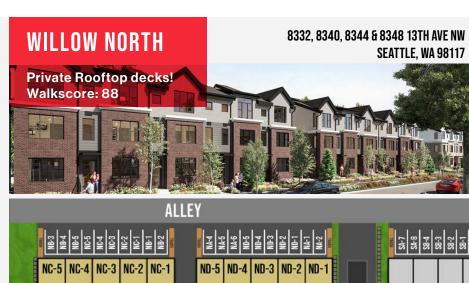

Presenting the first phase of Willow at Whittier Heights. Offering superior finishes & thoughtfully designed features in these 37 Townhomes.

Boasting a WalkScore of 88, enjoy endless amenities within adjoining neighborhoods and nearby parks! Striking exterior brick facades buildings within a park like setting, make this the perfect place to call HOME!

Flexible floor plans allow for this community to accommodate a range of lifestyles & price points.

## 8332 13TH NORTH A

| UNIT | <b>APPROXSQFT</b> | BD/BA  | EXTRAS                              | STATUS       |
|------|-------------------|--------|-------------------------------------|--------------|
| NA-1 | 1674              | 3/1.75 | open concept, rooftop deck, parking | COMING SOON! |
| NA-2 | 1652              | 3/1.75 | open concept, rooftop deck, parking | COMING SOON! |
| NA-3 | 1652              | 3/1.75 | open concept, rooftop deck          | COMING SOON! |
| NA-4 | 1652              | 3/1.75 | open concept, rooftop deck, parking | COMING SOON! |
| NA-5 | 1652              | 3/1.75 | open concept, rooftop deck, parking | COMING SOON! |
| NA-6 | 1674              | 3/1.75 | open concept, rooftop deck, parking | COMING SOON! |
|      |                   |        |                                     |              |

## 8348 13TH NORTH B

| UNIT | APPROX SQ FT | BD/BA  | EXTRAS                              | STATUS       |
|------|--------------|--------|-------------------------------------|--------------|
| NB-1 | 1669         | 3/1.75 | open concept, rooftop deck, parking | COMING SOON! |
| NB-2 | 1650         | 3/1.75 | open concept, rooftop deck, parking | COMING SOON! |
| NB-3 | 1650         | 3/1.75 | open concept, rooftop deck, parking | \$899,900    |
| NB-4 | 1650         | 3/1.75 | open concept, rooftop deck, parking | COMING SOON! |
| NB-5 | 1669         | 3/1.75 | open concept, rooftop deck, parking | COMING SOON! |
|      |              |        |                                     |              |

### 8344 13TH NORTH C

| UNIT | APPROX SQ FT | BD/BA  | EXTRAS                                    | STATUS       |
|------|--------------|--------|-------------------------------------------|--------------|
| NC-1 | 1824         | 3/2.25 | open concept, rooftop deck, nest, parking | COMING SOON! |
| NC-2 | 1807         | 3/2.25 | open concept, rooftop deck, nest, parking | COMING SOON! |
| NC-3 | 1807         | 3/2.25 | open concept, rooftop deck, nest, parking | COMINGSOON!  |
| NC-4 | 1807         | 3/2.25 | open concept, rooftop deck, nest, parking | \$989,900    |
| NC-5 | 1819         | 3/2.25 | open concept, rooftop deck, nest, parking | COMING SOON! |
|      |              |        |                                           |              |

# 8340 13TH NORTH D

| UNIT | APPROX SQ FT | BD/BA  | EXTRAS                                    | STATUS       |
|------|--------------|--------|-------------------------------------------|--------------|
| ND-1 | 1817         | 3/2.25 | open concept, rooftop deck, nest, parking | COMING SOON! |
| ND-2 | 1805         | 3/2.25 | open concept, rooftop deck, nest, parking | COMING SOON! |
| ND-3 | 1805         | 3/2.25 | open concept, rooftop deck, nest, parking | COMING SOON! |
| ND-4 | 1805         | 3/2.25 | open concept, rooftop deck, nest, parking | COMING SOON! |
| ND-5 | 1817         | 3/2.25 | open concept, rooftop deck, nest, parking | COMING SOON! |
|      |              |        |                                           |              |