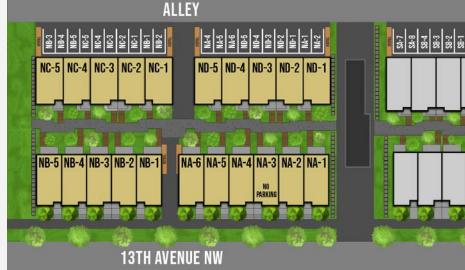

## 8328 13TH SOUTH A

| UNIT | APPROXSQFT | BD/BA  | EXTRAS                              | STATUS       |
|------|------------|--------|-------------------------------------|--------------|
| SA-1 | 1637       | 3/1.75 | open concept, rooftop deck, parking | COMING SOON! |
| SA-2 | 1621       | 3/1.75 | open concept, rooftop deck, parking | COMING SOON! |
| SA-3 | 1621       | 3/1.75 | open concept, rooftop deck          | COMING SOON! |
| SA-4 | 1637       | 3/1.75 | open concept, rooftop deck, parking | COMING SOON! |
| SA-5 | 1637       | 3/1.75 | open concept, rooftop deck, parking | COMING SOON! |
| SA-6 | 1621       | 3/1.75 | open concept, rooftop deck          | COMING SOON! |
| SA-7 | 1621       | 3/1.75 | open concept, rooftop deck, parking | COMING SOON! |
| SA-8 | 1637       | 3/1.75 | open concept, rooftop deck, parking | COMING SOON! |
|      |            |        |                                     |              |

## 8326 13TH SOUTH B

| UNH  | APPROX SQ FT | BD/BA  | EXTRAS                                    | STATUS       |
|------|--------------|--------|-------------------------------------------|--------------|
| SB-1 | 1810         | 3/2.25 | open concept, rooftop deck, nest, parking | COMING SOON! |
| SB-2 | 1794         | 3/2.25 | open concept, rooftop deck, nest, parking | COMING SOON! |
| SB-3 | 1794         | 3/2.25 | open concept, rooftop deck, nest, parking | COMING SOON! |
| SB-4 | 1810         | 3/2.25 | open concept, rooftop deck, nest, parking | COMING SOON! |
|      |              |        |                                           |              |

# 8318 13TH SOUTH C

| UNIT | APPROX SQ FT | BD/BA  | EXTRAS                                    | STATUS       |
|------|--------------|--------|-------------------------------------------|--------------|
| SC-1 | 1810         | 3/2.25 | open concept, rooftop deck, nest, parking | COMING SOON! |
| SC-2 | 1794         | 3/2.25 | open concept, rooftop deck, nest, parking | COMING SOON! |
| SC-3 | 1794         | 3/2.25 | open concept, rooftop deck, nest, parking | COMING SOON! |
| SC-4 | 1810         | 3/2.25 | open concept, rooftop deck, nest, parking | COMING SOON! |