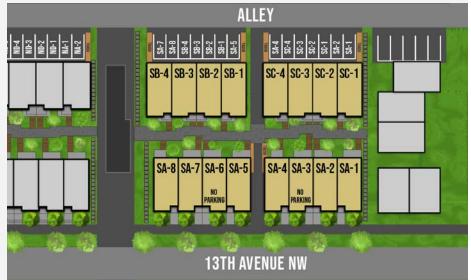

## 8328 13TH SOUTH A

| UNIT | APPROXSQFT | BD/BA  | EXTRAS                              | STATUS       |
|------|------------|--------|-------------------------------------|--------------|
| SA-1 | 1637       | 3/1.75 | open concept, rooftop deck, parking | COMING SOON! |
| SA-2 | 1621       | 3/1.75 | open concept, rooftop deck, parking | COMING SOON! |
| SA-3 | 1621       | 3/1.75 | open concept, rooftop deck          | COMING SOON! |
| SA-4 | 1637       | 3/1.75 | open concept, rooftop deck, parking | COMING SOON! |
| SA-5 | 1637       | 3/1.75 | open concept, rooftop deck, parking | COMING SOON! |
| SA-6 | 1621       | 3/1.75 | open concept, rooftop deck          | COMING SOON! |
| SA-7 | 1621       | 3/1.75 | open concept, rooftop deck, parking | COMING SOON! |
| SA-8 | 1637       | 3/1.75 | open concept, rooftop deck, parking | COMING SOON! |
|      |            |        |                                     |              |

## 8326 13TH SOUTH B

| UNH  | APPROX SQ FT | BD/BA  | EXTRAS                                    | STATUS       |
|------|--------------|--------|-------------------------------------------|--------------|
| SB-1 | 1810         | 3/2.25 | open concept, rooftop deck, nest, parking | COMING SOON! |
| SB-2 | 1794         | 3/2.25 | open concept, rooftop deck, nest, parking | COMING SOON! |
| SB-3 | 1794         | 3/2.25 | open concept, rooftop deck, nest, parking | COMING SOON! |
| SB-4 | 1810         | 3/2.25 | open concept, rooftop deck, nest, parking | COMING SOON! |
|      |              |        |                                           |              |

# 8318 13TH SOUTH C

| UNIT | APPROX SQ FT | BD/BA  | EXTRAS                                    | STATUS       |
|------|--------------|--------|-------------------------------------------|--------------|
| SC-1 | 1810         | 3/2.25 | open concept, rooftop deck, nest, parking | COMING SOON! |
| SC-2 | 1794         | 3/2.25 | open concept, rooftop deck, nest, parking | COMING SOON! |
| SC-3 | 1794         | 3/2.25 | open concept, rooftop deck, nest, parking | COMING SOON! |
| SC-4 | 1810         | 3/2.25 | open concept, rooftop deck, nest, parking | COMING SOON! |