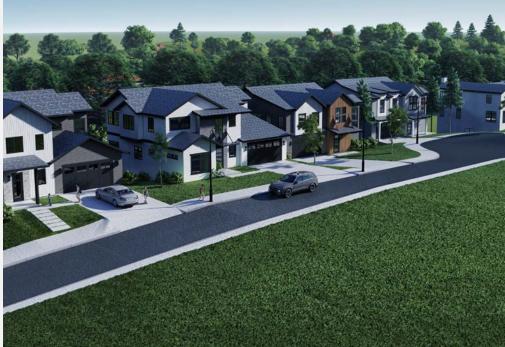

## STYLISH CONNECTED LIVING IN KIRKLAND

Six stylish & modern homes in the beautiful Kirkland area.

Superior quality, lightfilled spaces, thoughtfully designed kitchens with stainless steel appliances, open concept, and an impressive master suite with 5-piece bath. Each home boasts 3,341 - 3,692 square feet with 4-5 bedrooms, 3.25-3.5 baths, bonus room, mud room, and 2-car garage. Covered porch, perfect for entertaining. Easy access to Downtown Kirkland Waterfront and shops. Close proximity to Kirkland Urban and Google's New Offices.