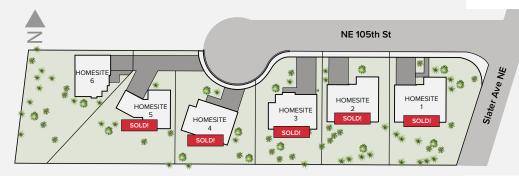

| HOMESITE | ADDRESS | APPROX.<br>SQ FT | BD/BA  | EXTRAS                                             | STATUS      |
|----------|---------|------------------|--------|----------------------------------------------------|-------------|
| 1        | 12129   | 3638             | 4/3.5  | bunk room, two bonus rooms, 2 car garage           | SOLD        |
| 2        | 12125   | 3692             | 5/3.5  | open concept design, two bonus rooms, 2 car garage | SOLD        |
| 3        | 12121   | 3635             | 4/3.25 | open concept design, loft, rec room, 2 car garage  | SOLD        |
| 4        | 12115   | 3692             | 4/3.25 | open concept design, loft, rec room, 2 car garage  | SOLD        |
| 5        | 12109   | 3378             | 4/3.25 | open concept design, bonus, rec room, 2 car garage | SOLD        |
| 6        | 12105   | 3341             | 4/3.25 | open concept design, two bonus rooms, 2 car garage | COMING SOON |