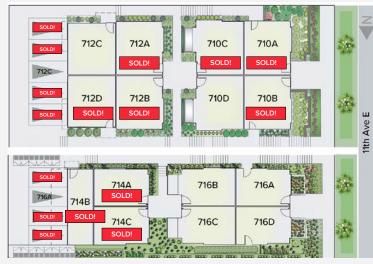

## 710 - 716 11TH AVE E, SEATTLE, WA 98102

| 1.1.1.1 |      |              |                                                | 01.1         |
|---------|------|--------------|------------------------------------------------|--------------|
| Unit    | SF   | <u>BD/BA</u> | Extras                                         | Status       |
| 710A    | 1144 | 2/1.75       | open concept, rooftop deck, off-street parking | SOLD         |
| 710B    | 1144 | 2/1.75       | open concept, rooftop deck, off-street parking | SOLD         |
| 710C    | 1105 | 2/1.75       | open concept, rooftop deck                     | SOLD         |
| 710D    | 1105 | 2/1.75       | open concept, rooftop deck                     | COMING SOON! |
| 712A    | 1116 | 2/1.75       | open concept, rooftop deck, off-street parking | SOLD         |
| 712B    | 1116 | 2/1.75       | open concept, rooftop deck, off-street parking | SOLD         |
| 712C    | 1020 | 2/1.75       | open concept, rooftop deck, off-street parking | \$829,900    |
| 712D    | 1020 | 2/1.75       | open concept, rooftop deck, off-street parking | SOLD         |
| 714A    | 1005 | 2/1.75       | open concept, rooftop deck, off-street parking | SOLD         |
| 714B    | 1319 | 3/1.75       | open concept, rooftop deck, off-street parking | SOLD         |
| 714C    | 1005 | 2/1.75       | open concept, rooftop deck                     | SOLD         |
| 716D    | 1004 | 2/1.75       | open concept, rooftop deck                     | \$814,900    |
| 716A    | 1002 | 2/1.75       | open concept, rooftop deck, off-street parking | COMING SOON! |
| 716C    | 1009 | 2/1.75       | open concept, rooftop deck                     | COMING SOON! |
| 716B    | 1007 | 2/1.75       | open concept, rooftop deck                     | \$759,900    |