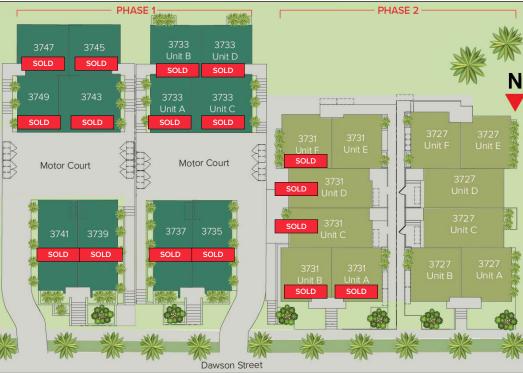

| - CO.   |                | CARLO SA CONTRACTOR |                             |           |
|---------|----------------|---------------------|-----------------------------|-----------|
| Unit    | Approx<br>SQFT | BD/BA               | Extras                      | Status    |
| PHASE 1 |                |                     |                             |           |
| 3741    | 1,281          | 2/1.75              | Bonus, Garage, Rooftop Deck | SOLD      |
| 3739    | 1,281          | 2/1.75              | Bonus, Garage, Rooftop Deck | SOLD      |
| 3749    | 959            | 2/1.5               | Open Concept, Rooftop Deck  | SOLD      |
| 3743    | 1,180          | 2/1.25              | Bonus, Garage, Rooftop Deck | SOLD      |
| 3745    | 1,005          | 2/1.75              | Open Concept, Rooftop Deck  | SOLD      |
| 3747    | 978            | 2/1.75              | Open Concept, Rooftop Deck  | SOLD      |
| 3735    | 1,281          | 2/1.75              | Bonus, Garage, Rooftop Deck | SOLD      |
| 3737    | 1,281          | 2/1.75              | Bonus, Garage, Rooftop Deck | SOLD      |
| 3733A   | 959            | 2/1.5               | Open Concept, Rooftop Deck  | SOLD      |
| 3733B   | 978            | 2/1.75              | Open Concept, Rooftop Deck  | SOLD      |
| 3733C   | 1,180          | 2/1.25              | Bonus, Garage, Rooftop Deck | SOLD      |
| 3733D   | 1,005          | 2/1.75              | Open Concept, Rooftop Deck  | SOLD      |
| PHASE 2 |                |                     |                             |           |
| 3731A   | 1,056          | 2/1.75              | Open Concept, Rooftop Deck  | SOLD      |
| 3731B   | 1,044          | 2/1.75              | Open Concept, Rooftop Deck  | SOLD      |
| 3731C   | 1,349          | 2/1.75              | Open Concept, Rooftop Deck  | SOLD      |
| 3731D   | 1,349          | 2/1.75              | Open Concept, Rooftop Deck  | SOLD      |
| 3731E   | 1,156          | 2/1.75              | Open Concept, Rooftop Deck  | \$646,900 |
| 3731F   | 1.156          | 2/1.75              | Open Concept, Rooftop Deck  | SOLD      |