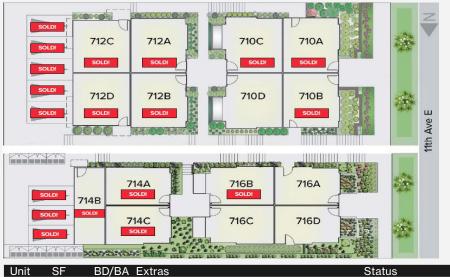

## 710 - 716 11TH AVE E, SEATTLE, WA 98102

|      | 0.   | 00,0,  | EXILAG                                         | oluluo    |
|------|------|--------|------------------------------------------------|-----------|
| 710A | 1144 | 2/1.75 | open concept, rooftop deck, off-street parking | SOLD      |
| 710B | 1144 | 2/1.75 | open concept, rooftop deck, off-street parking | SOLD      |
| 710C | 1105 | 2/1.75 | open concept, rooftop deck                     | SOLD      |
| 710D | 1105 | 2/1.75 | open concept, rooftop deck                     | \$774,900 |
| 712A | 1116 | 2/1.75 | open concept, rooftop deck, off-street parking | SOLD      |
| 712B | 1116 | 2/1.75 | open concept, rooftop deck, off-street parking | SOLD      |
| 712C | 1020 | 2/1.75 | open concept, rooftop deck, off-street parking | SOLD      |
| 712D | 1020 | 2/1.75 | open concept, rooftop deck, off-street parking | SOLD      |
| 714A | 1005 | 2/1.75 | open concept, rooftop deck, off-street parking | SOLD      |
| 714B | 1319 | 3/1.75 | open concept, rooftop deck, off-street parking | SOLD      |
| 714C | 1005 | 2/1.75 | open concept, rooftop deck                     | SOLD      |
| 716D | 1004 | 2/1.75 | open concept, rooftop deck                     | \$819,900 |
| 716A | 1002 | 2/1.75 | open concept, rooftop deck                     | \$819,900 |
| 716C | 1009 | 2/1.75 | open concept, rooftop deck                     | \$749,900 |
| 716B | 1007 | 2/1.75 | open concept, rooftop deck                     | SOLD      |
|      |      |        |                                                |           |