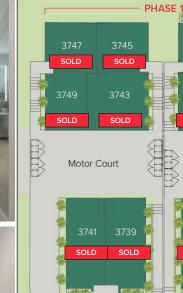

SOLD

Motor Court

SOLD

SOLD

PHASE 2

|         | 1000           | Marie Land |                             | Dawson Sire |
|---------|----------------|------------|-----------------------------|-------------|
| Unit    | Approx<br>SQFT | BD/BA      | Extras                      | Status      |
| PHASE 1 |                |            |                             |             |
| 3741    | 1,281          | 2/1.75     | Bonus, Garage, Rooftop Deck | SOLD        |
| 3739    | 1,281          | 2/1.75     | Bonus, Garage, Rooftop Deck | SOLD        |
| 3749    | 959            | 2/1.5      | Open Concept, Rooftop Deck  | SOLD        |
| 3743    | 1,180          | 2/1.25     | Bonus, Garage, Rooftop Deck | SOLD        |
| 3745    | 1,005          | 2/1.75     | Open Concept, Rooftop Deck  | SOLD        |
| 3747    | 978            | 2/1.75     | Open Concept, Rooftop Deck  | SOLD        |
| 3735    | 1,281          | 2/1.75     | Bonus, Garage, Rooftop Deck | SOLD        |
| 3737    | 1,281          | 2/1.75     | Bonus, Garage, Rooftop Deck | SOLD        |
| 3733A   | 959            | 2/1.5      | Open Concept, Rooftop Deck  | SOLD        |
| 3733B   | 978            | 2/1.75     | Open Concept, Rooftop Deck  | SOLD        |
| 3733C   | 1,180          | 2/1.25     | Bonus, Garage, Rooftop Deck | SOLD        |
| 3733D   | 1,005          | 2/1.75     | Open Concept, Rooftop Deck  | SOLD        |
| PHASE 2 |                |            |                             |             |
| 3731A   | 1,056          | 2/1.75     | Open Concept, Rooftop Deck  | SOLD        |
| 3731B   | 1,044          | 2/1.75     | Open Concept, Rooftop Deck  | SOLD        |
| 3731C   | 1,349          | 2/1.75     | Open Concept, Rooftop Deck  | SOLD        |
| 3731D   | 1,349          | 2/1.75     | Open Concept, Rooftop Deck  | SOLD        |