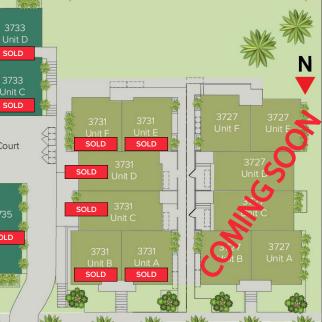

SOLD

Motor Court

SOLD

SOLD

PHASE 2

|         | 1000           | Marie Land |                             | Dawson Sire |
|---------|----------------|------------|-----------------------------|-------------|
| Unit    | Approx<br>SQFT | BD/BA      | Extras                      | Status      |
| PHASE 1 |                |            |                             |             |
| 3741    | 1,281          | 2/1.75     | Bonus, Garage, Rooftop Deck | SOLD        |
| 3739    | 1,281          | 2/1.75     | Bonus, Garage, Rooftop Deck | SOLD        |
| 3749    | 959            | 2/1.5      | Open Concept, Rooftop Deck  | SOLD        |
| 3743    | 1,180          | 2/1.25     | Bonus, Garage, Rooftop Deck | SOLD        |
| 3745    | 1,005          | 2/1.75     | Open Concept, Rooftop Deck  | SOLD        |
| 3747    | 978            | 2/1.75     | Open Concept, Rooftop Deck  | SOLD        |
| 3735    | 1,281          | 2/1.75     | Bonus, Garage, Rooftop Deck | SOLD        |
| 3737    | 1,281          | 2/1.75     | Bonus, Garage, Rooftop Deck | SOLD        |
| 3733A   | 959            | 2/1.5      | Open Concept, Rooftop Deck  | SOLD        |
| 3733B   | 978            | 2/1.75     | Open Concept, Rooftop Deck  | SOLD        |
| 3733C   | 1,180          | 2/1.25     | Bonus, Garage, Rooftop Deck | SOLD        |
| 3733D   | 1,005          | 2/1.75     | Open Concept, Rooftop Deck  | SOLD        |
| PHASE 2 |                |            |                             |             |
| 3731A   | 1,056          | 2/1.75     | Open Concept, Rooftop Deck  | SOLD        |
| 3731B   | 1,044          | 2/1.75     | Open Concept, Rooftop Deck  | SOLD        |
| 3731C   | 1,349          | 2/1.75     | Open Concept, Rooftop Deck  | SOLD        |
| 3731D   | 1,349          | 2/1.75     | Open Concept, Rooftop Deck  | SOLD        |

3731E

3731F

1,156

1.156

2/1.75

2/1.75