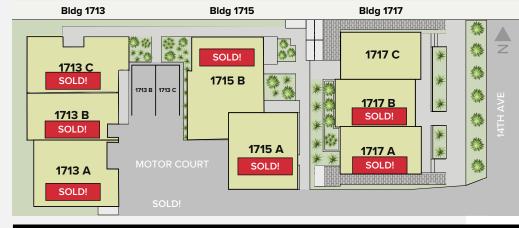

| UNIT   | SQ FT | BD/BA  | EXTRAS                                                               | STATUS    |
|--------|-------|--------|----------------------------------------------------------------------|-----------|
| 1713 A | 1401  | 2/2.25 | open concept, rooftop deck, garage                                   | SOLD      |
| 1713 B | 1142  | 2/1.75 | open concept, rooftop deck, off-street parking                       | SOLD      |
| 1713 C | 1531  | 3/2    | open concept, rooftop deck, off-street parking                       | SOLD      |
| 1715 A | 1496  | 2/2    | study or optional 3rd bedroom,<br>open concept, rooftop deck, garage | SOLD      |
| 1715 B | 1619  | 3/2    | open concept, rooftop deck, garage                                   | SOLD      |
| 1717 A | 1188  | 2/1.75 | open concept,4th floor bonus with deck                               | SOLD      |
| 1717 B | 1188  | 2/1.75 | open concept, 4th floor bonus with deck                              | SOLD      |
| 1717 C | 1188  | 2/1.75 | open concept, 4th floor bonus with deck                              | \$899,900 |