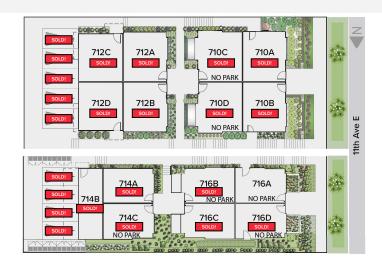

| Unit | SF   | BD/BA  | Extras                                         | Status    |
|------|------|--------|------------------------------------------------|-----------|
| 710A | 1144 | 2/1.75 | open concept, rooftop deck, off-street parking | SOLD      |
| 710B | 1144 | 2/1.75 | open concept, rooftop deck, off-street parking | SOLD      |
| 710C | 1105 | 2/1.75 | open concept, rooftop deck                     | SOLD      |
| 710D | 1105 | 2/1.75 | open concept, rooftop deck                     | SOLD      |
| 712A | 1116 | 2/1.75 | open concept, rooftop deck, off-street parking | SOLD      |
| 712B | 1116 | 2/1.75 | open concept, rooftop deck, off-street parking | SOLD      |
| 712C | 1020 | 2/1.75 | open concept, rooftop deck, off-street parking | SOLD      |
| 712D | 1020 | 2/1.75 | open concept, rooftop deck, off-street parking | SOLD      |
| 714A | 1005 | 2/1.75 | open concept, rooftop deck, off-street parking | SOLD      |
| 714B | 1319 | 3/1.75 | open concept, rooftop deck, off-street parking | SOLD      |
| 714C | 1005 | 2/1.75 | open concept, rooftop deck                     | SOLD      |
| 716D | 1004 | 2/1.75 | open concept, rooftop deck                     | SOLD      |
| 716A | 1002 | 2/1.75 | open concept, rooftop deck                     | \$834.900 |
| 716C | 1009 | 2/1.75 | open concept, rooftop deck, off-street parking | SOLD      |
| 716B | 1007 | 2/1.75 | open concept, rooftop deck                     | SOLD      |
|      |      |        |                                                |           |