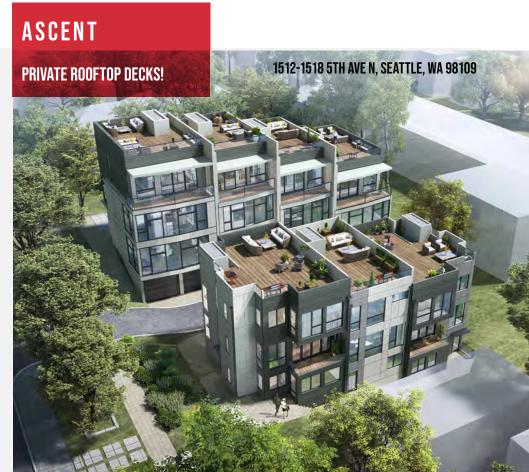

## ATOP BEAUTIFUL QUEEN ANNE!

A collection of seven stylish and modern townhomes in coveted Queen Anne. Spacious and stunning spaces with 1996 to 2206 square feet of living space. Amazing city views, light-filled spaces, thoughtfully designed kitchens with stainless steel appliances, and an impressive 5-piece master bath. Outdoor spaces for entertaining including a spacious rooftop deck. Four Star Built Green homes. 1 & 2 car attached garages. Experience the nearby shops and restaurants. Minutes from SLU, Seattle Center, & Westlake.

| UNIT  | APPROX<br>SQ FT | BD/BA  | EXTRAS                                   | STATUS |
|-------|-----------------|--------|------------------------------------------|--------|
| 1510  | 2147            | 3/2.75 | open concept, rooftop deck, 2 car garage | SOLD   |
| 1512  | 1838            | 3/3.25 | open concept, rooftop deck, 1 car garage | SOLD   |
| 1514  | 2206            | 3/3.25 | open concept, rooftop deck, 2 car garage | SOLD   |
| 1518A | 2128            | 3/2.50 | open concept, rooftop deck, 2 car garage | SOLD   |
| 1518B | 1996            | 3/2.50 | open concept, rooftop deck, 1 car garage | SOLD   |
| 1518C | 1996            | 3/2.50 | open concept, rooftop deck, 1 car garage | SOLD   |
| 1518D | 2131            | 3/2.50 | open concept, rooftop deck, 2 car garage | SOLD   |
|       |                 |        |                                          |        |