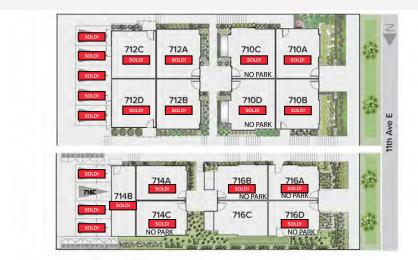

## 710 - 716 11TH AVE E, SEATTLE, WA 98102

| Unit | SF   | BD/BA  | Extras                                         | Status    |
|------|------|--------|------------------------------------------------|-----------|
| 710A | 1144 | 2/1.75 | open concept, rooftop deck, off-street parking | SOLD      |
| 710B | 1144 | 2/1.75 | open concept, rooftop deck, off-street parking | SOLD      |
| 710C | 1105 | 2/1.75 | open concept, rooftop deck                     | SOLD      |
| 710D | 1105 | 2/1.75 | open concept, rooftop deck                     | SOLD      |
| 712A | 1116 | 2/1.75 | open concept, rooftop deck, off-street parking | SOLD      |
| 712B | 1116 | 2/1.75 | open concept, rooftop deck, off-street parking | SOLD      |
| 712C | 1020 | 2/1.75 | open concept, rooftop deck, off-street parking | SOLD      |
| 712D | 1020 | 2/1.75 | open concept, rooftop deck, off-street parking | SOLD      |
| 714A | 1005 | 2/1.75 | open concept, rooftop deck, off-street parking | SOLD      |
| 714B | 1319 | 3/1.75 | open concept, rooftop deck, off-street parking | SOLD      |
| 714C | 1005 | 2/1.75 | open concept, rooftop deck                     | SOLD      |
| 716D | 1004 | 2/1.75 | open concept, rooftop deck                     | SOLD      |
| 716A | 1002 | 2/1.75 | open concept, rooftop deck                     | SOLD      |
| 716C | 1009 | 2/1.75 | open concept, rooftop deck, off-street parking | \$799,900 |
| 716B | 1007 | 2/1.75 | open concept, rooftop deck                     | SOLD      |
|      |      |        |                                                |           |