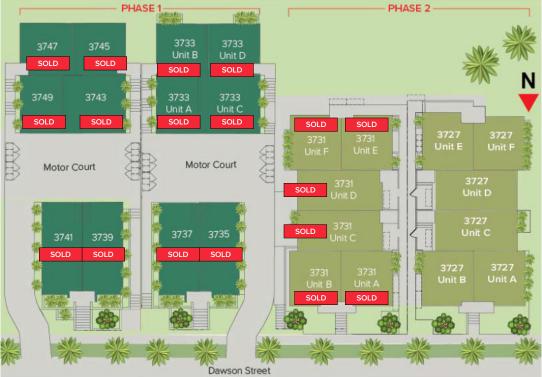

| Unit    | Approx<br>SQFT | BD/BA  | Extras                             | Status       |
|---------|----------------|--------|------------------------------------|--------------|
| PHASE 2 |                |        |                                    |              |
| 3727A   | 1,040          | 2/1.75 | Open Concept, Rooftop Deck         | COMING SOON! |
| 3727B   | 1,053          | 2/1.75 | Open Concept, Rooftop Deck         | \$679,900    |
| 3727C   | 1,349          | 2/1.75 | Open Concept, Office, Rooftop Deck | \$739,900    |
| 3727D   | 1,349          | 2/1.75 | Open Concept, Office, Rooftop Deck | COMING SOON! |
| 3727E   | 1,137          | 2/1.75 | Open Concept, Rooftop Deck         | COMING SOON! |
| 3727F   | 1,078          | 2/1.75 | Open Concept, Rooftop Deck         | COMING SOON! |
|         |                |        |                                    |              |