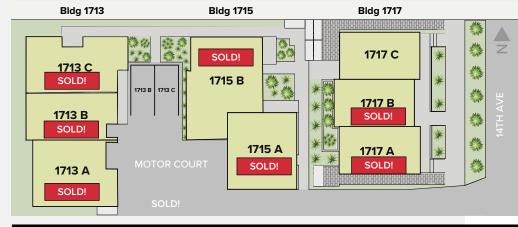

| UNIT   | SQ FT | BD/BA  | EXTRAS                                                               | STATUS    |
|--------|-------|--------|----------------------------------------------------------------------|-----------|
| 1713 A | 1401  | 2/2.25 | open concept, rooftop deck, garage                                   | SOLD      |
| 1713 B | 1142  | 2/1.75 | open concept, rooftop deck, off-street parking                       | SOLD      |
| 1713 C | 1531  | 3/2    | open concept, rooftop deck, off-street parking                       | SOLD      |
| 1715 A | 1496  | 2/2    | study or optional 3rd bedroom,<br>open concept, rooftop deck, garage | SOLD      |
| 1715 B | 1619  | 3/2    | open concept, rooftop deck, garage                                   | SOLD      |
| 1717 A | 1188  | 2/1.75 | open concept,4th floor bonus with deck                               | SOLD      |
| 1717 B | 1188  | 2/1.75 | open concept, 4th floor bonus with deck                              | SOLD      |
| 1717 C | 1188  | 2/1.75 | open concept, 4th floor bonus with deck                              | \$869,900 |