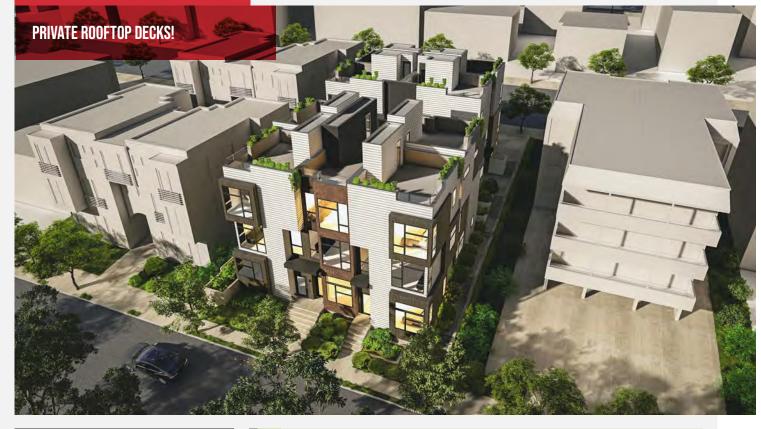

## THE LOOKOUT

## BEAUTIFUL Eastlake Living!

Convenient living designed for comfortable efficiency.

These lovely homes offer 1097 to 1388 square feet of living space with amazing views of Lake Union and surrounding areas. High ceilings on the main floor with plenty of natural light. Spacious master with large en-suite dedicated to its own floor! Amazing rooftop decks with beautiful views, perfect for entertaining on the lake while watching the seaplanes take off and land! Steps away from all the quaint boutique stores and restaurants of Eastlake. Easy marina and lake access and close to public transportation and major freeways.