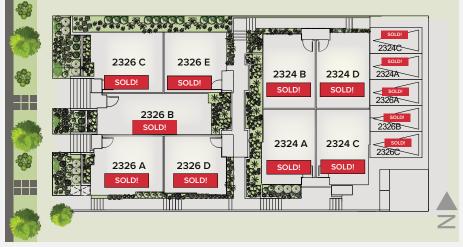

| UNIT                                           | APPROX<br>SQ FT                      | BD/BA                                          | EXTRAS                                                                                                                                                                                                         | PRICE                                |
|------------------------------------------------|--------------------------------------|------------------------------------------------|----------------------------------------------------------------------------------------------------------------------------------------------------------------------------------------------------------------|--------------------------------------|
| 2324 A                                         | 1176                                 | 2/1.75                                         | open concept, rooftop deck, off-street parking                                                                                                                                                                 | SOLD                                 |
| 2324 B                                         | 1185                                 | 2/1.75                                         | open concept, rooftop deck                                                                                                                                                                                     | SOLD                                 |
| 2324 C                                         | 1183                                 | 2/1.75                                         | open concept, rooftop deck, off-street parking                                                                                                                                                                 | SOLD                                 |
| 2324 D                                         | 1183                                 | 2/1.75                                         | open concept, rooftop deck                                                                                                                                                                                     | SOLD                                 |
| 2326 A<br>2326 B<br>2326 C<br>2326 D<br>2326 E | 1235<br>1388<br>1235<br>1097<br>1097 | 2/1.75<br>2/1.75<br>2/1.75<br>2/1.75<br>2/1.75 | open concept, rooftop deck, off-street parking<br>open concept, rooftop deck, off-street parking<br>open concept, rooftop deck, off-street parking<br>open concept, rooftop deck<br>open concept, rooftop deck | SOLD<br>SOLD<br>SOLD<br>SOLD<br>SOLD |