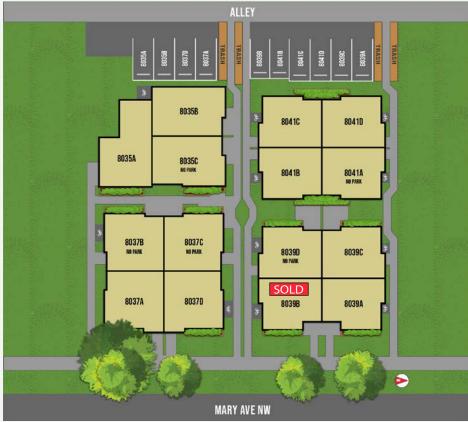

## LOTUS

| UNIT  | APPROX SQ FT | BD/BA  | EXTRAS                              | STATUS       |
|-------|--------------|--------|-------------------------------------|--------------|
| 8035A | 1850         | 3/1.75 | Open concept, Rooftop deck, Parking | COMING SOON! |
| 8035B | 1713         | 3/1.75 | Open concept, Rooftop deck, Parking | COMING SOON! |
| 8035C | 1723         | 3/1.75 | Open concept, Rooftop deck          | COMING SOON! |
| 8037A | 1562         | 3/1.75 | Den, Open concept, Parking          | COMING SOON! |
| 8037B | 1505         | 3/1.75 | Open concept                        | COMING SOON! |
| 8037C | 1505         | 3/1.75 | Open concept                        | COMING SOON! |
| 8037D | 1562         | 3/1.75 | Den, Open concept, Parking          | COMING SOON! |
| 8039A | 1415         | 3/1.75 | Open concept, Parking               | \$849,900    |
| 8039B | 1415         | 3/1.75 | Open concept, Parking               | SOLD!        |
| 8039C | 1407         | 3/1.75 | Open concept, Parking               | COMING SOON! |
| 8039D | 1407         | 3/1.75 | Open concept                        | COMING SOON! |
| 8041A | 1519         | 3/1.75 | Open concept, Rooftop deck          | \$799,900    |
| 8041B | 1519         | 3/1.75 | Open concept, Rooftop deck, Parking | COMING SOON! |
| 8041C | 1519         | 3/1.75 | Open concept, Rooftop deck, Parking | COMING SOON! |
| 8041D | 1519         | 3/1.75 | Open concept, Rooftop deck, Parking | COMING SOON! |