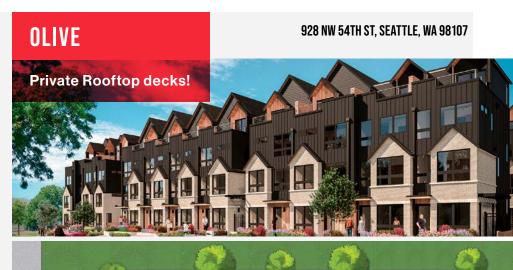

Olive, a hidden gem in the heart of Ballard offers a contemporary residence with a clean modern design highlighted by a 4th floor entertaining space with attached deck in most homes. The Chef's kitchen provides Pro Series Bosch Appliances, wide plank flooring and slab countertops. A true oasis with an exclusive community courtyard, above private covered parking. Walking distance to the Ballard Sunday Farmers Market, local eateries, and specialty boutiques are just to name a few.