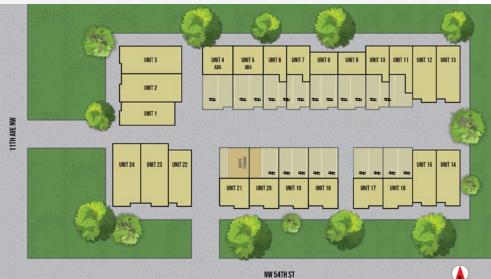

| JNIT | SQFT | BD/BA  | EXTRAS                                                    | STATUS              |
|------|------|--------|-----------------------------------------------------------|---------------------|
| 1    | 1363 | 2/1.5  | party room with deck, open concept, covered parking       | COMING SOON!        |
| 2    | 1729 | 3/2    | party room with deck, open concept, covered parking       | COMING SOON!        |
| 3    | 1727 | 3/2    | party room with deck, open concept, covered parking       | <b>COMING SOON!</b> |
| 4    | 1863 | 3/1.75 | ADA, primary bedroom with deck, covered parking           | COMING SOON!        |
| 5    | 1852 | 3/1.75 | ADA, primary bedroom with deck, covered parking           | COMING SOON!        |
| 6    | 1607 | 3/1.75 | flex, open concept, rooftop deck, covered parking         | COMING SOON!        |
| 7    | 1607 | 3/1.75 | flex, open concept, rooftop deck, covered parking         | COMING SOON!        |
| 8    | 1762 | 4/2.25 | open concept, rooftop deck, covered parking               | COMING SOON!        |
| 9    | 1762 | 4/2.25 | open concept, rooftop deck, covered parking               | COMING SOON!        |
| 10   | 1607 | 3/1.75 | flex, open concept, rooftop deck, covered parking         | COMING SOON!        |
| 11   | 1655 | 3/1.75 | flex, open concept, rooftop deck, covered parking         | COMING SOON!        |
| 12   | 1361 | 2/1.5  | party room with deck, open concept, covered parking       | COMING SOON!        |
| 13   | 1364 | 2/1.5  | party room with deck, open concept, covered parking       | COMING SOON!        |
| 14   | 1364 | 2/1.5  | party room with deck, open concept, covered parking       | COMING SOON!        |
| 15   | 1361 | 2/1.5  | party room with deck, open concept, covered parking       | COMING SOON!        |
| 16   | 1784 | 3/2.5  | flex, party room with deck, open concept, covered parking | COMING SOON!        |
| 17   | 1787 | 3/2.5  | flex, party room with deck, open concept, covered parking | COMING SOON!        |
| 18   | 1787 | 3/2.5  | flex, party room with deck, open concept, covered parking | COMING SOON!        |
| 19   | 1784 | 3/2.5  | flex, party room with deck, open concept, covered parking | COMING SOON!        |
| 20   | 1784 | 3/2.5  | flex, party room with deck, open concept, covered parking | COMING SOON!        |
| 21   | 1787 | 3/2.5  | flex, party room with deck, open concept, covered parking | COMING SOON!        |
| 22   | 1373 | 2/1.5  | party room, open concept, rooftop deck                    | \$899,900           |
| 23   | 1738 | 3/2    | party room, open concept, rooftop deck                    | \$1,099,900         |
| 24   | 1739 | 3/2    | party room, open concept, rooftop deck                    | COMING SOON!        |
|      |      |        |                                                           |                     |