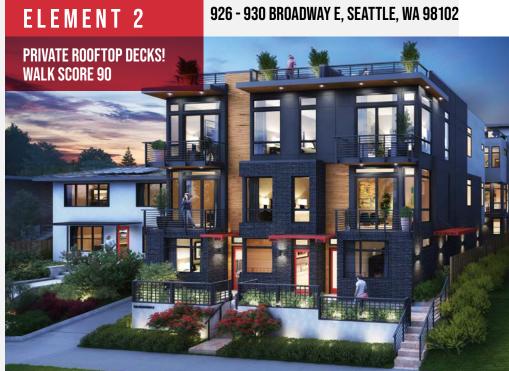

## CITY INSPIRED LIVING ON CAPITOL HILL!

Element 2, located on a quiet street in the historic Harvard Belmont District. Inside each home you'll find opulent living spaces filled with luxury appliances, statement lighting, floor to ceiling windows, large kitchens, spacious islands, luxurious master suites, & private rooftop decks offering spectacular sunset views. Located just blocks away from countless restaurants, shops, parks and a bustling nightlife.