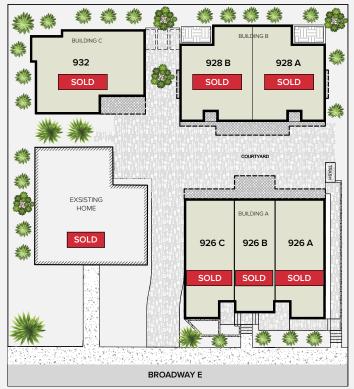

| ADRESS | APPROX<br>SQ FT | BD/BA  | EXTRAS                                   | STATUS |
|--------|-----------------|--------|------------------------------------------|--------|
| 926A   | 1528            | 2/2.25 | open concept, rooftop deck, 1 car garage | SOLD   |
| 926B   | 1432            | 2/1.75 | open concept, rooftop deck               | SOLD   |
| 926C   | 1527            | 2/2.25 | open concept, rooftop deck, 1 car garage | SOLD   |
| 928A   | 1792            | 3/3.25 | open concept, rooftop deck, 1 car garage | SOLD   |
| 928B   | 1788            | 3/3.25 | open concept, rooftop deck, 1 car garage | SOLD   |
| 932    | 2364            | 3/3.5  | open concept, rooftop deck, 1 car garage | SOLD   |